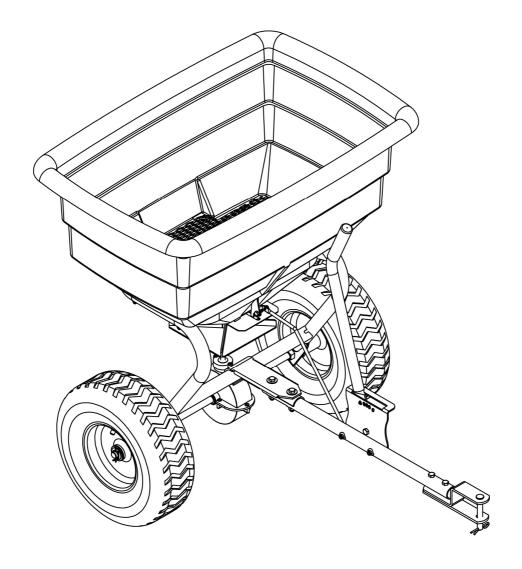

# 200LB TOW-BEHIND SPREADER

**Instruction & Assembly** 

#### SPECIFICATION

Capacity: 200LB / 105L

Dimension of Hopper: 33-3/4in.x23-1/4in.x18-1/8in. (84x59x46cm)

Length of Tow Bar: 28-3/8in. (72cm)

Net Weight: 44.09lb/20kg

Overall Size: 44-1/4in.x30-1/4in.x35-5/8in. (112.5x76.7x90.5cm)

Wheel Diameter: 14in. (36cm) Wheel Width: 5-1/8in. (13cm)

Operator must read and understand all safety and warning information, operating instructions, maintenance and storage instructions before operating this equipment. Failure to properly operate and maintain the lawn roller could result in serious injury to the operator or bystanders.