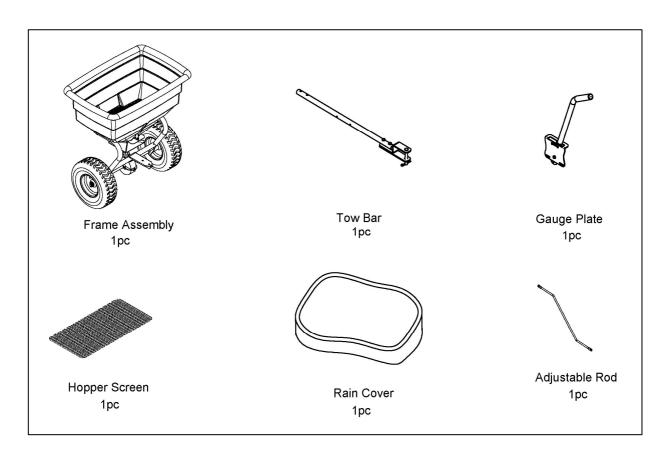

# REMOVE AND IDENTIFY LOOSE PARTS FROM CARTON AND BAG

# **PARTS LIST**

| 1         BT2000-00003         Hopper Assembly         1           2         BS1200-00009         Nylon Washer         8           3         9104-06050-BXG         Inner Hex Screw M6x50         6           4         9504-05013-YH         Open End Blind Rivet M5x13         4           5         9301-05000-BXG         Flat Washer Ø5         4           6         9504-05008-YH         Open End Blind Rivet M5x8         2           7         N512-00009         Swivel Axle Bushing         1           8         BS1200-00001-PG         Fixed Adjustable Plate         1           9         BS1200-00002-PG         Active Adjustable Plate         1           10         N512-00023-CD         Base for Torsion Spring         1           11         9101-06016-CD         Hex Bolt M6x16         2           12         BS1200-00013-CD         Fix Plate for Adjustable Rod         1           13         9206-06000-CD         Lock Nut M6         12           14         BT2000-01000         Frame Tube assembly         1           15         N514-00004         Impeller         1           16         BS1200-03000         Wheel         2           17         9404-03030-CD <th>Ref#</th> <th>Drawing No.</th> <th>Description</th> <th>Qty</th>  | Ref# | Drawing No.     | Description                         | Qty |
|-----------------------------------------------------------------------------------------------------------------------------------------------------------------------------------------------------------------------------------------------------------------------------------------------------------------------------------------------------------------------------------------------------------------------------------------------------------------------------------------------------------------------------------------------------------------------------------------------------------------------------------------------------------------------------------------------------------------------------------------------------------------------------------------------------------------------------------------------------------------------------------------------------------------------------------------------------------------------------------------------------------------------------------------------------------------------------------------------------------------------------------------------------------------------------------------------------------------------------------------------------------------------------------|------|-----------------|-------------------------------------|-----|
| 3 9104-06050-BXG                                                                                                                                                                                                                                                                                                                                                                                                                                                                                                                                                                                                                                                                                                                                                                                                                                                                                                                                                                                                                                                                                                                                                                                                                                                                  | 1    | BT2000-00003    | Hopper Assembly                     | 1   |
| 4 9504-05013-YH Open End Blind Rivet M5x13 4 5 9301-05000-BXG Flat Washer Ø5 4 6 9504-05008-YH Open End Blind Rivet M5x8 2 7 N512-00009 Swivel Axle Bushing 1 8 BS1200-00001-PG Fixed Adjustable Plate 1 9 BS1200-00002-PG Active Adjustable Plate 1 10 N512-00023-CD Base for Torsion Spring 1 11 9101-06016-CD Hex Bolt M6x16 2 12 BS1200-00013-CD Fix Plate for Adjustable Rod 1 13 9206-06000-CD Lock Nut M6 12 14 BT2000-01000 Frame Tube assembly 1 15 N514-00004 Impeller 1 16 BS1200-03000 Wheel 2 17 9404-03030-CD Cotter Pin Ø3x30 2 18 9301-16000-CD Flat Washer (1.5t) 2 19 9701-06000 Oil Cup M6 2 20 BS1200-00004-CD Wheel Axle Bushing 2 21 9101-08055-CD Hex Bolt M8x55 4 22 9302-08000-CD Big Flat Washer Ø8 3 23 N575-00014 Thin Gasket 1 24 N565-00009 R Pin 1 25 9110-04020-CD Cross Recessed Pan Head Screw M4x20 1 28 BS1200-00008-CD Hex Bolt M6x45 3 27 BS1200-00008-CD Hex Bolt M6x45 3 28 BS1200-00008-CD Hex Bolt M6x45 3 29 9206-08000-CD Hex Bolt M6x45 3 29 9206-08000-CD Hex Bolt M6x45 3 20 BS1200-00008-CD Hex Bolt M6x45 3 21 BS1200-00008-CD Hex Bolt M6x45 3 22 BS1200-00008-CD Hex Bolt M6x45 3 23 BS1200-00008-CD Arc Washer Ø8.5x Ø24 2 29 9206-08000-CD Lock Nut M8 5                                                                     | 2    | BS1200-00009    | Nylon Washer                        | 8   |
| 5       9301-05000-BXG       Flat Washer Ø5       4         6       9504-05008-YH       Open End Blind Rivet M5x8       2         7       N512-00009       Swivel Axle Bushing       1         8       BS1200-00001-PG       Fixed Adjustable Plate       1         9       BS1200-0002-PG       Active Adjustable Plate       1         10       N512-00023-CD       Base for Torsion Spring       1         11       9101-06016-CD       Hex Bolt M6x16       2         12       BS1200-00013-CD       Fix Plate for Adjustable Rod       1         13       9206-06000-CD       Lock Nut M6       12         14       BT2000-01000       Frame Tube assembly       1         15       N514-00004       Impeller       1         16       BS1200-03000       Wheel       2         17       9404-03030-CD       Cotter Pin Ø3x30       2         18       9301-16000-CD       Flat Washer (1.5t)       2         19       9701-06000       Oil Cup M6       2         20       BS1200-00004-CD       Wheel Axle Bushing       2         21       9101-08055-CD       Hex Bolt M8x55       4         22       9302-08000-CD       Big                                                                                                                                            | 3    | 9104-06050-BXG  | Inner Hex Screw M6x50               | 6   |
| 6         9504-05008-YH         Open End Blind Rivet M5x8         2           7         N512-00009         Swivel Axle Bushing         1           8         BS1200-00001-PG         Fixed Adjustable Plate         1           9         BS1200-00002-PG         Active Adjustable Plate         1           10         N512-00023-CD         Base for Torsion Spring         1           11         9101-06016-CD         Hex Bolt M6x16         2           12         BS1200-00013-CD         Fix Plate for Adjustable Rod         1           13         9206-06000-CD         Lock Nut M6         12           14         BT2000-01000         Frame Tube assembly         1           15         N514-0004         Impeller         1           16         BS1200-03000         Wheel         2           17         9404-03030-CD         Cotter Pin Ø3x30         2           18         9301-16000-CD         Flat Washer (1.5t)         2           19         9701-06000         Oil Cup M6         2           20         BS1200-00004-CD         Wheel Axle Bushing         2           21         9101-08055-CD         Hex Bolt M8x55         4           22         9302-08000-CD                                                                                | 4    | 9504-05013-YH   | Open End Blind Rivet M5x13          | 4   |
| 7         N512-00009         Swivel Axle Bushing         1           8         BS1200-00001-PG         Fixed Adjustable Plate         1           9         BS1200-00002-PG         Active Adjustable Plate         1           10         N512-00023-CD         Base for Torsion Spring         1           11         9101-06016-CD         Hex Bolt M6x16         2           12         BS1200-00013-CD         Fix Plate for Adjustable Rod         1           13         9206-06000-CD         Lock Nut M6         12           14         BT2000-01000         Frame Tube assembly         1           15         N514-00004         Impeller         1           16         BS1200-03000         Wheel         2           17         9404-03030-CD         Cotter Pin Ø3x30         2           18         9301-16000-CD         Flat Washer (1.5t)         2           19         9701-06000         Oil Cup M6         2           20         BS1200-00004-CD         Wheel Axle Bushing         2           21         9101-08055-CD         Hex Bolt M8x55         4           22         9302-08000-CD         Big Flat Washer Ø8         3           23         N575-00014         Th                                                                             | 5    | 9301-05000-BXG  | Flat Washer Ø5                      | 4   |
| 8         BS1200-00001-PG         Fixed Adjustable Plate         1           9         BS1200-00002-PG         Active Adjustable Plate         1           10         N512-00023-CD         Base for Torsion Spring         1           11         9101-06016-CD         Hex Bolt M6x16         2           12         BS1200-00013-CD         Fix Plate for Adjustable Rod         1           13         9206-06000-CD         Lock Nut M6         12           14         BT2000-01000         Frame Tube assembly         1           15         N514-00004         Impeller         1           16         BS1200-03000         Wheel         2           17         9404-03030-CD         Cotter Pin Ø3x30         2           18         9301-16000-CD         Flat Washer (1.5t)         2           19         9701-06000         Oil Cup M6         2           20         BS1200-00004-CD         Wheel Axle Bushing         2           21         9101-08055-CD         Hex Bolt M8x55         4           22         9302-08000-CD         Big Flat Washer Ø8         3           23         N575-00014         Thin Gasket         1           24         N565-00009         R Pin <td>6</td> <td>9504-05008-YH</td> <td>Open End Blind Rivet M5x8</td> <td>2</td> | 6    | 9504-05008-YH   | Open End Blind Rivet M5x8           | 2   |
| 9         BS1200-00002-PG         Active Adjustable Plate         1           10         N512-00023-CD         Base for Torsion Spring         1           11         9101-06016-CD         Hex Bolt M6x16         2           12         BS1200-00013-CD         Fix Plate for Adjustable Rod         1           13         9206-06000-CD         Lock Nut M6         12           14         BT2000-01000         Frame Tube assembly         1           15         N514-00004         Impeller         1           16         BS1200-03000         Wheel         2           17         9404-03030-CD         Cotter Pin Ø3x30         2           18         9301-16000-CD         Flat Washer (1.5t)         2           19         9701-06000         Oil Cup M6         2           20         BS1200-00004-CD         Wheel Axle Bushing         2           21         9101-08055-CD         Hex Bolt M8x55         4           22         9302-08000-CD         Big Flat Washer Ø8         3           23         N575-00014         Thin Gasket         1           24         N565-00009         R Pin         1           25         9110-04020-CD         Cross Recessed Pan Head Scr                                                                             | 7    | N512-00009      | Swivel Axle Bushing                 | 1   |
| 10 N512-00023-CD                                                                                                                                                                                                                                                                                                                                                                                                                                                                                                                                                                                                                                                                                                                                                                                                                                                                                                                                                                                                                                                                                                                                                                                                                                                                  | 8    | BS1200-00001-PG | Fixed Adjustable Plate              | 1   |
| 11       9101-06016-CD       Hex Bolt M6x16       2         12       BS1200-00013-CD       Fix Plate for Adjustable Rod       1         13       9206-06000-CD       Lock Nut M6       12         14       BT2000-01000       Frame Tube assembly       1         15       N514-00004       Impeller       1         16       BS1200-03000       Wheel       2         17       9404-03030-CD       Cotter Pin Ø3x30       2         18       9301-16000-CD       Flat Washer (1.5t)       2         19       9701-06000       Oil Cup M6       2         20       BS1200-00004-CD       Wheel Axle Bushing       2         21       9101-08055-CD       Hex Bolt M8x55       4         22       9302-08000-CD       Big Flat Washer Ø8       3         23       N575-00014       Thin Gasket       1         24       N565-00009       R Pin       1         25       9110-04020-CD       Cross Recessed Pan Head Screw M4x20       1         26       9101-06045-CD       Hex Bolt M6x45       3         27       BS1200-04000       Gearbox       1         28       BS1200-00008-CD       Arc Washer Ø8.5x Ø24       2                                                                                                                                                        | 9    | BS1200-00002-PG | Active Adjustable Plate             | 1   |
| 12       BS1200-00013-CD       Fix Plate for Adjustable Rod       1         13       9206-06000-CD       Lock Nut M6       12         14       BT2000-01000       Frame Tube assembly       1         15       N514-00004       Impeller       1         16       BS1200-03000       Wheel       2         17       9404-03030-CD       Cotter Pin Ø3x30       2         18       9301-16000-CD       Flat Washer (1.5t)       2         19       9701-06000       Oil Cup M6       2         20       BS1200-00004-CD       Wheel Axle Bushing       2         21       9101-08055-CD       Hex Bolt M8x55       4         22       9302-08000-CD       Big Flat Washer Ø8       3         23       N575-00014       Thin Gasket       1         24       N565-00009       R Pin       1         25       9110-04020-CD       Cross Recessed Pan Head Screw M4x20       1         26       9101-06045-CD       Hex Bolt M6x45       3         27       BS1200-04000       Gearbox       1         28       BS1200-00008-CD       Arc Washer Ø8.5x Ø24       2         29       9206-08000-CD       Lock Nut M8       5                                                                                                                                                           | 10   | N512-00023-CD   | Base for Torsion Spring             | 1   |
| 13       9206-06000-CD       Lock Nut M6       12         14       BT2000-01000       Frame Tube assembly       1         15       N514-00004       Impeller       1         16       BS1200-03000       Wheel       2         17       9404-03030-CD       Cotter Pin Ø3x30       2         18       9301-16000-CD       Flat Washer (1.5t)       2         19       9701-06000       Oil Cup M6       2         20       BS1200-00004-CD       Wheel Axle Bushing       2         21       9101-08055-CD       Hex Bolt M8x55       4         22       9302-08000-CD       Big Flat Washer Ø8       3         23       N575-00014       Thin Gasket       1         24       N565-00009       R Pin       1         25       9110-04020-CD       Cross Recessed Pan Head Screw M4x20       1         26       9101-06045-CD       Hex Bolt M6x45       3         27       BS1200-04000       Gearbox       1         28       BS1200-00008-CD       Arc Washer Ø8.5x Ø24       2         29       9206-08000-CD       Lock Nut M8       5                                                                                                                                                                                                                                       | 11   | 9101-06016-CD   | Hex Bolt M6x16                      | 2   |
| 14         BT2000-01000         Frame Tube assembly         1           15         N514-00004         Impeller         1           16         BS1200-03000         Wheel         2           17         9404-03030-CD         Cotter Pin Ø3x30         2           18         9301-16000-CD         Flat Washer (1.5t)         2           19         9701-06000         Oil Cup M6         2           20         BS1200-00004-CD         Wheel Axle Bushing         2           21         9101-08055-CD         Hex Bolt M8x55         4           22         9302-08000-CD         Big Flat Washer Ø8         3           23         N575-00014         Thin Gasket         1           24         N565-00009         R Pin         1           25         9110-04020-CD         Cross Recessed Pan Head Screw M4x20         1           26         9101-06045-CD         Hex Bolt M6x45         3           27         BS1200-04000         Gearbox         1           28         BS1200-00008-CD         Arc Washer Ø8.5x Ø24         2           29         9206-08000-CD         Lock Nut M8         5                                                                                                                                                                   | 12   | BS1200-00013-CD | Fix Plate for Adjustable Rod        | 1   |
| 15       N514-00004       Impeller       1         16       BS1200-03000       Wheel       2         17       9404-03030-CD       Cotter Pin Ø3x30       2         18       9301-16000-CD       Flat Washer (1.5t)       2         19       9701-06000       Oil Cup M6       2         20       BS1200-00004-CD       Wheel Axle Bushing       2         21       9101-08055-CD       Hex Bolt M8x55       4         22       9302-08000-CD       Big Flat Washer Ø8       3         23       N575-00014       Thin Gasket       1         24       N565-00009       R Pin       1         25       9110-04020-CD       Cross Recessed Pan Head Screw M4x20       1         26       9101-06045-CD       Hex Bolt M6x45       3         27       BS1200-04000       Gearbox       1         28       BS1200-00008-CD       Arc Washer Ø8.5x Ø24       2         29       9206-08000-CD       Lock Nut M8       5                                                                                                                                                                                                                                                                                                                                                                 | 13   | 9206-06000-CD   | Lock Nut M6                         | 12  |
| 16       BS1200-03000       Wheel       2         17       9404-03030-CD       Cotter Pin Ø3x30       2         18       9301-16000-CD       Flat Washer (1.5t)       2         19       9701-06000       Oil Cup M6       2         20       BS1200-00004-CD       Wheel Axle Bushing       2         21       9101-08055-CD       Hex Bolt M8x55       4         22       9302-08000-CD       Big Flat Washer Ø8       3         23       N575-00014       Thin Gasket       1         24       N565-00009       R Pin       1         25       9110-04020-CD       Cross Recessed Pan Head Screw M4x20       1         26       9101-06045-CD       Hex Bolt M6x45       3         27       BS1200-04000       Gearbox       1         28       BS1200-00008-CD       Arc Washer Ø8.5x Ø24       2         29       9206-08000-CD       Lock Nut M8       5                                                                                                                                                                                                                                                                                                                                                                                                                    | 14   | BT2000-01000    | Frame Tube assembly                 | 1   |
| 17       9404-03030-CD       Cotter Pin Ø3x30       2         18       9301-16000-CD       Flat Washer (1.5t)       2         19       9701-06000       Oil Cup M6       2         20       BS1200-00004-CD       Wheel Axle Bushing       2         21       9101-08055-CD       Hex Bolt M8x55       4         22       9302-08000-CD       Big Flat Washer Ø8       3         23       N575-00014       Thin Gasket       1         24       N565-00009       R Pin       1         25       9110-04020-CD       Cross Recessed Pan Head Screw M4x20       1         26       9101-06045-CD       Hex Bolt M6x45       3         27       BS1200-04000       Gearbox       1         28       BS1200-00008-CD       Arc Washer Ø8.5x Ø24       2         29       9206-08000-CD       Lock Nut M8       5                                                                                                                                                                                                                                                                                                                                                                                                                                                                      | 15   | N514-00004      | Impeller                            | 1   |
| 18       9301-16000-CD       Flat Washer (1.5t)       2         19       9701-06000       Oil Cup M6       2         20       BS1200-00004-CD       Wheel Axle Bushing       2         21       9101-08055-CD       Hex Bolt M8x55       4         22       9302-08000-CD       Big Flat Washer Ø8       3         23       N575-00014       Thin Gasket       1         24       N565-00009       R Pin       1         25       9110-04020-CD       Cross Recessed Pan Head Screw M4x20       1         26       9101-06045-CD       Hex Bolt M6x45       3         27       BS1200-04000       Gearbox       1         28       BS1200-00008-CD       Arc Washer Ø8.5x Ø24       2         29       9206-08000-CD       Lock Nut M8       5                                                                                                                                                                                                                                                                                                                                                                                                                                                                                                                                    | 16   | BS1200-03000    | Wheel                               | 2   |
| 19       9701-06000       Oil Cup M6       2         20       BS1200-00004-CD       Wheel Axle Bushing       2         21       9101-08055-CD       Hex Bolt M8x55       4         22       9302-08000-CD       Big Flat Washer Ø8       3         23       N575-00014       Thin Gasket       1         24       N565-00009       R Pin       1         25       9110-04020-CD       Cross Recessed Pan Head Screw M4x20       1         26       9101-06045-CD       Hex Bolt M6x45       3         27       BS1200-04000       Gearbox       1         28       BS1200-00008-CD       Arc Washer Ø8.5x Ø24       2         29       9206-08000-CD       Lock Nut M8       5                                                                                                                                                                                                                                                                                                                                                                                                                                                                                                                                                                                                    | 17   | 9404-03030-CD   | Cotter Pin Ø3x30                    | 2   |
| 20       BS1200-00004-CD       Wheel Axle Bushing       2         21       9101-08055-CD       Hex Bolt M8x55       4         22       9302-08000-CD       Big Flat Washer Ø8       3         23       N575-00014       Thin Gasket       1         24       N565-00009       R Pin       1         25       9110-04020-CD       Cross Recessed Pan Head Screw M4x20       1         26       9101-06045-CD       Hex Bolt M6x45       3         27       BS1200-04000       Gearbox       1         28       BS1200-00008-CD       Arc Washer Ø8.5x Ø24       2         29       9206-08000-CD       Lock Nut M8       5                                                                                                                                                                                                                                                                                                                                                                                                                                                                                                                                                                                                                                                         | 18   | 9301-16000-CD   | Flat Washer (1.5t)                  | 2   |
| 21       9101-08055-CD       Hex Bolt M8x55       4         22       9302-08000-CD       Big Flat Washer Ø8       3         23       N575-00014       Thin Gasket       1         24       N565-00009       R Pin       1         25       9110-04020-CD       Cross Recessed Pan Head Screw M4x20       1         26       9101-06045-CD       Hex Bolt M6x45       3         27       BS1200-04000       Gearbox       1         28       BS1200-00008-CD       Arc Washer Ø8.5x Ø24       2         29       9206-08000-CD       Lock Nut M8       5                                                                                                                                                                                                                                                                                                                                                                                                                                                                                                                                                                                                                                                                                                                           | 19   | 9701-06000      | Oil Cup M6                          | 2   |
| 22       9302-08000-CD       Big Flat Washer Ø8       3         23       N575-00014       Thin Gasket       1         24       N565-00009       R Pin       1         25       9110-04020-CD       Cross Recessed Pan Head Screw M4x20       1         26       9101-06045-CD       Hex Bolt M6x45       3         27       BS1200-04000       Gearbox       1         28       BS1200-00008-CD       Arc Washer Ø8.5x Ø24       2         29       9206-08000-CD       Lock Nut M8       5                                                                                                                                                                                                                                                                                                                                                                                                                                                                                                                                                                                                                                                                                                                                                                                       | 20   | BS1200-00004-CD | Wheel Axle Bushing                  | 2   |
| 23       N575-00014       Thin Gasket       1         24       N565-00009       R Pin       1         25       9110-04020-CD       Cross Recessed Pan Head Screw M4x20       1         26       9101-06045-CD       Hex Bolt M6x45       3         27       BS1200-04000       Gearbox       1         28       BS1200-00008-CD       Arc Washer Ø8.5x Ø24       2         29       9206-08000-CD       Lock Nut M8       5                                                                                                                                                                                                                                                                                                                                                                                                                                                                                                                                                                                                                                                                                                                                                                                                                                                       | 21   | 9101-08055-CD   | Hex Bolt M8x55                      | 4   |
| 24       N565-00009       R Pin       1         25       9110-04020-CD       Cross Recessed Pan Head Screw M4x20       1         26       9101-06045-CD       Hex Bolt M6x45       3         27       BS1200-04000       Gearbox       1         28       BS1200-00008-CD       Arc Washer Ø8.5x Ø24       2         29       9206-08000-CD       Lock Nut M8       5                                                                                                                                                                                                                                                                                                                                                                                                                                                                                                                                                                                                                                                                                                                                                                                                                                                                                                             | 22   | 9302-08000-CD   | Big Flat Washer Ø8                  | 3   |
| 25       9110-04020-CD       Cross Recessed Pan Head Screw M4x20       1         26       9101-06045-CD       Hex Bolt M6x45       3         27       BS1200-04000       Gearbox       1         28       BS1200-00008-CD       Arc Washer Ø8.5x Ø24       2         29       9206-08000-CD       Lock Nut M8       5                                                                                                                                                                                                                                                                                                                                                                                                                                                                                                                                                                                                                                                                                                                                                                                                                                                                                                                                                             | 23   | N575-00014      | Thin Gasket                         | 1   |
| 26       9101-06045-CD       Hex Bolt M6x45       3         27       BS1200-04000       Gearbox       1         28       BS1200-00008-CD       Arc Washer Ø8.5x Ø24       2         29       9206-08000-CD       Lock Nut M8       5                                                                                                                                                                                                                                                                                                                                                                                                                                                                                                                                                                                                                                                                                                                                                                                                                                                                                                                                                                                                                                              | 24   | N565-00009      | R Pin                               | 1   |
| 27       BS1200-04000       Gearbox       1         28       BS1200-00008-CD       Arc Washer Ø8.5x Ø24       2         29       9206-08000-CD       Lock Nut M8       5                                                                                                                                                                                                                                                                                                                                                                                                                                                                                                                                                                                                                                                                                                                                                                                                                                                                                                                                                                                                                                                                                                          | 25   | 9110-04020-CD   | Cross Recessed Pan Head Screw M4x20 | 1   |
| 28       BS1200-00008-CD       Arc Washer Ø8.5x Ø24       2         29       9206-08000-CD       Lock Nut M8       5                                                                                                                                                                                                                                                                                                                                                                                                                                                                                                                                                                                                                                                                                                                                                                                                                                                                                                                                                                                                                                                                                                                                                              | 26   | 9101-06045-CD   | Hex Bolt M6x45                      | 3   |
| 29 9206-08000-CD Lock Nut M8 5                                                                                                                                                                                                                                                                                                                                                                                                                                                                                                                                                                                                                                                                                                                                                                                                                                                                                                                                                                                                                                                                                                                                                                                                                                                    | 27   | BS1200-04000    | Gearbox                             | 1   |
|                                                                                                                                                                                                                                                                                                                                                                                                                                                                                                                                                                                                                                                                                                                                                                                                                                                                                                                                                                                                                                                                                                                                                                                                                                                                                   | 28   | BS1200-00008-CD | Arc Washer Ø8.5x Ø24                | 2   |
| 30 BS1200-00014-CD Arc Washer Ø6.5x Ø18 2                                                                                                                                                                                                                                                                                                                                                                                                                                                                                                                                                                                                                                                                                                                                                                                                                                                                                                                                                                                                                                                                                                                                                                                                                                         | 29   | 9206-08000-CD   | Lock Nut M8                         | 5   |
|                                                                                                                                                                                                                                                                                                                                                                                                                                                                                                                                                                                                                                                                                                                                                                                                                                                                                                                                                                                                                                                                                                                                                                                                                                                                                   | 30   | BS1200-00014-CD | Arc Washer Ø6.5x Ø18                | 2   |

| Ref# | Drawing No.      | Description            | Qty |
|------|------------------|------------------------|-----|
| 31   | BT2000-00001     | Tow Bar                | 1   |
| 32   | 9101-08035-CD    | Hex Bolt M8x35         | 1   |
| 33   | N100-00014       | Connecting Plate       | 1   |
| 34   | N280-00025       | Screw Adjustment Plate | 1   |
| 35   | N021-00004-CD    | R Pin Ø3               | 1   |
| 36   | N770-00004-CD    | Pin                    | 1   |
| 37   | 9302-06000-CD    | Big Flat Washer Ø6     | 3   |
| 38   | BS1200-00011     | Gauge Plate            | 1   |
| 39   | CPR150B-00008-CD | Spring                 | 1   |
| 40   | BT1200-02000     | Handle                 | 1   |
| 41   | BS0700-00002     | Handle Grip            | 1   |
| 42   | BT1200-00002     | Adjustable Rod         | 1   |
| 43   | N760-00015       | Hopper Screen          | 1   |
| 44   | BT2000-00002     | Rain Cover             | 1   |
| 45   | 9101-06020-CD    | Hex Bolt M6x20         | 1   |
| 46   | N512-00025-CD    | Torsion Spring         | 1   |