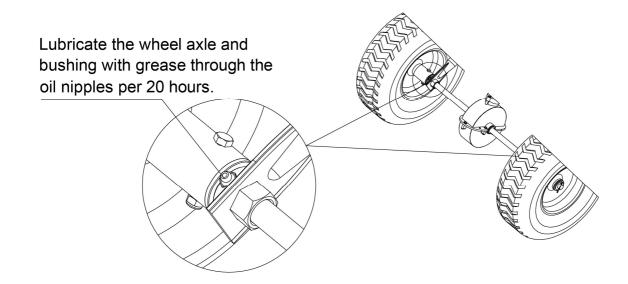

# **MAINTENANCE**

- After each use clean material out of hopper.
- Rinse/dry inside and outside of the spreader after each use.
- Before operating make sure the tires have the RECOMMENDED TIRE PRESSURE.
- Periodically check all fasteners for tightness.
- Annually clean and lightly lubricate parts.
- Use a glossy enamel spray paint to touch up scratched or worn painted metal surfaces.
- Never exceed load capacity rating of 200lbs it will damage the spreader.