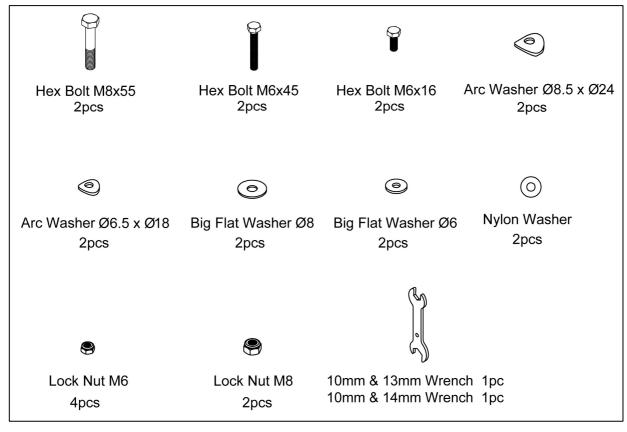

# **ASSEMBLY INSTRUCTIONS**

- 1. Attach tow bar (#31) to the frame tube assembly (#14) using hex bolt M8x55 (#21), big flat washer Ø8 (#22), arc washer Ø8.5x Ø24 (#28) and lock Nut M8 (#29).
- 2. Attach the gauge plate (#38) to the tow bar (#31) using hex bolt M6x45 (#26), big flat washer Ø6 (#37), arc washer Ø6.5x Ø18 (#30) and lock Nut M6 (#13). Don't tighten the nuts.
- **3.** Attach the upper end of adjustable rod (#42) to the fix plate for adjustable rod (#12) using hex bolt M6x16 (#11), nylon washer (#2) and lock nut M6 (#13). After the lock nut is tightened, turn back 1/2 circle.
- **4.** Attach the lower end of the adjustable rod (#42) to the handle (#40) using hex bolt M6x16 (#11), nylon washer (#2) and lock Nut M6 (#13). After the lock nut is tightened, turn back 1/2 circle. Regulate the adjust plate as required above, then tighten all bolts and nuts.

# **PARTS LIST**

| 1         BT2000-00003         Hopper Assembly         1           2         BS1200-00009         Nylon Washer         8           3         9104-06050-BXG         Inner Hex Screw M6x50         6           4         9504-05013-YH         Open End Blind Rivet M5x13         4           5         9301-05000-BXG         Flat Washer Ø5         4           6         9504-05008-YH         Open End Blind Rivet M5x8         2           7         N512-00009         Swivel Axle Bushing         1           8         BS1200-00001-PG         Fixed Adjustable Plate         1           9         BS1200-00002-PG         Active Adjustable Plate         1           10         N512-00023-CD         Base for Torsion Spring         1           11         9101-06016-CD         Hex Bolt M6x16         2           12         BS1200-00013-CD         Fix Plate for Adjustable Rod         1           13         9206-06000-CD         Lock Nut M6         12           14         BT2000-01000         Frame Tube assembly         1           15         N514-00004         Impeller         1           16         BS1200-03000         Wheel         2           17         9404-03030-CD <th>Ref#</th> <th>Drawing No.</th> <th>Description</th> <th>Qty</th>  | Ref# | Drawing No.     | Description                         | Qty |
|-----------------------------------------------------------------------------------------------------------------------------------------------------------------------------------------------------------------------------------------------------------------------------------------------------------------------------------------------------------------------------------------------------------------------------------------------------------------------------------------------------------------------------------------------------------------------------------------------------------------------------------------------------------------------------------------------------------------------------------------------------------------------------------------------------------------------------------------------------------------------------------------------------------------------------------------------------------------------------------------------------------------------------------------------------------------------------------------------------------------------------------------------------------------------------------------------------------------------------------------------------------------------------------|------|-----------------|-------------------------------------|-----|
| 3 9104-06050-BXG                                                                                                                                                                                                                                                                                                                                                                                                                                                                                                                                                                                                                                                                                                                                                                                                                                                                                                                                                                                                                                                                                                                                                                                                                                                                  | 1    | BT2000-00003    | Hopper Assembly                     | 1   |
| 4 9504-05013-YH Open End Blind Rivet M5x13 4 5 9301-05000-BXG Flat Washer Ø5 4 6 9504-05008-YH Open End Blind Rivet M5x8 2 7 N512-00009 Swivel Axle Bushing 1 8 BS1200-00001-PG Fixed Adjustable Plate 1 9 BS1200-00002-PG Active Adjustable Plate 1 10 N512-00023-CD Base for Torsion Spring 1 11 9101-06016-CD Hex Bolt M6x16 2 12 BS1200-00013-CD Fix Plate for Adjustable Rod 1 13 9206-06000-CD Lock Nut M6 12 14 BT2000-01000 Frame Tube assembly 1 15 N514-00004 Impeller 1 16 BS1200-03000 Wheel 2 17 9404-03030-CD Cotter Pin Ø3x30 2 18 9301-16000-CD Flat Washer (1.5t) 2 19 9701-06000 Oil Cup M6 2 20 BS1200-00004-CD Wheel Axle Bushing 2 21 9101-08055-CD Hex Bolt M8x55 4 22 9302-08000-CD Big Flat Washer Ø8 3 23 N575-00014 Thin Gasket 1 24 N565-00009 R Pin 1 25 9110-04020-CD Cross Recessed Pan Head Screw M4x20 1 28 BS1200-00008-CD Hex Bolt M6x45 3 27 BS1200-00008-CD Hex Bolt M6x45 3 28 BS1200-00008-CD Hex Bolt M6x45 3 29 9206-08000-CD Hex Bolt M6x45 3 29 9206-08000-CD Hex Bolt M6x45 3 20 BS1200-00008-CD Hex Bolt M6x45 3 21 BS1200-00008-CD Hex Bolt M6x45 3 22 BS1200-00008-CD Hex Bolt M6x45 3 23 BS1200-00008-CD Arc Washer Ø8.5x Ø24 2 29 9206-08000-CD Lock Nut M8 5                                                                     | 2    | BS1200-00009    | Nylon Washer                        | 8   |
| 5       9301-05000-BXG       Flat Washer Ø5       4         6       9504-05008-YH       Open End Blind Rivet M5x8       2         7       N512-00009       Swivel Axle Bushing       1         8       BS1200-00001-PG       Fixed Adjustable Plate       1         9       BS1200-0002-PG       Active Adjustable Plate       1         10       N512-00023-CD       Base for Torsion Spring       1         11       9101-06016-CD       Hex Bolt M6x16       2         12       BS1200-00013-CD       Fix Plate for Adjustable Rod       1         13       9206-06000-CD       Lock Nut M6       12         14       BT2000-01000       Frame Tube assembly       1         15       N514-00004       Impeller       1         16       BS1200-03000       Wheel       2         17       9404-03030-CD       Cotter Pin Ø3x30       2         18       9301-16000-CD       Flat Washer (1.5t)       2         19       9701-06000       Oil Cup M6       2         20       BS1200-00004-CD       Wheel Axle Bushing       2         21       9101-08055-CD       Hex Bolt M8x55       4         22       9302-08000-CD       Big                                                                                                                                            | 3    | 9104-06050-BXG  | Inner Hex Screw M6x50               | 6   |
| 6         9504-05008-YH         Open End Blind Rivet M5x8         2           7         N512-00009         Swivel Axle Bushing         1           8         BS1200-00001-PG         Fixed Adjustable Plate         1           9         BS1200-00002-PG         Active Adjustable Plate         1           10         N512-00023-CD         Base for Torsion Spring         1           11         9101-06016-CD         Hex Bolt M6x16         2           12         BS1200-00013-CD         Fix Plate for Adjustable Rod         1           13         9206-06000-CD         Lock Nut M6         12           14         BT2000-01000         Frame Tube assembly         1           15         N514-0004         Impeller         1           16         BS1200-03000         Wheel         2           17         9404-03030-CD         Cotter Pin Ø3x30         2           18         9301-16000-CD         Flat Washer (1.5t)         2           19         9701-06000         Oil Cup M6         2           20         BS1200-00004-CD         Wheel Axle Bushing         2           21         9101-08055-CD         Hex Bolt M8x55         4           22         9302-08000-CD                                                                                | 4    | 9504-05013-YH   | Open End Blind Rivet M5x13          | 4   |
| 7         N512-00009         Swivel Axle Bushing         1           8         BS1200-00001-PG         Fixed Adjustable Plate         1           9         BS1200-00002-PG         Active Adjustable Plate         1           10         N512-00023-CD         Base for Torsion Spring         1           11         9101-06016-CD         Hex Bolt M6x16         2           12         BS1200-00013-CD         Fix Plate for Adjustable Rod         1           13         9206-06000-CD         Lock Nut M6         12           14         BT2000-01000         Frame Tube assembly         1           15         N514-00004         Impeller         1           16         BS1200-03000         Wheel         2           17         9404-03030-CD         Cotter Pin Ø3x30         2           18         9301-16000-CD         Flat Washer (1.5t)         2           19         9701-06000         Oil Cup M6         2           20         BS1200-00004-CD         Wheel Axle Bushing         2           21         9101-08055-CD         Hex Bolt M8x55         4           22         9302-08000-CD         Big Flat Washer Ø8         3           23         N575-00014         Th                                                                             | 5    | 9301-05000-BXG  | Flat Washer Ø5                      | 4   |
| 8         BS1200-00001-PG         Fixed Adjustable Plate         1           9         BS1200-00002-PG         Active Adjustable Plate         1           10         N512-00023-CD         Base for Torsion Spring         1           11         9101-06016-CD         Hex Bolt M6x16         2           12         BS1200-00013-CD         Fix Plate for Adjustable Rod         1           13         9206-06000-CD         Lock Nut M6         12           14         BT2000-01000         Frame Tube assembly         1           15         N514-00004         Impeller         1           16         BS1200-03000         Wheel         2           17         9404-03030-CD         Cotter Pin Ø3x30         2           18         9301-16000-CD         Flat Washer (1.5t)         2           19         9701-06000         Oil Cup M6         2           20         BS1200-00004-CD         Wheel Axle Bushing         2           21         9101-08055-CD         Hex Bolt M8x55         4           22         9302-08000-CD         Big Flat Washer Ø8         3           23         N575-00014         Thin Gasket         1           24         N565-00009         R Pin <td>6</td> <td>9504-05008-YH</td> <td>Open End Blind Rivet M5x8</td> <td>2</td> | 6    | 9504-05008-YH   | Open End Blind Rivet M5x8           | 2   |
| 9         BS1200-00002-PG         Active Adjustable Plate         1           10         N512-00023-CD         Base for Torsion Spring         1           11         9101-06016-CD         Hex Bolt M6x16         2           12         BS1200-00013-CD         Fix Plate for Adjustable Rod         1           13         9206-06000-CD         Lock Nut M6         12           14         BT2000-01000         Frame Tube assembly         1           15         N514-00004         Impeller         1           16         BS1200-03000         Wheel         2           17         9404-03030-CD         Cotter Pin Ø3x30         2           18         9301-16000-CD         Flat Washer (1.5t)         2           19         9701-06000         Oil Cup M6         2           20         BS1200-00004-CD         Wheel Axle Bushing         2           21         9101-08055-CD         Hex Bolt M8x55         4           22         9302-08000-CD         Big Flat Washer Ø8         3           23         N575-00014         Thin Gasket         1           24         N565-00009         R Pin         1           25         9110-04020-CD         Cross Recessed Pan Head Scr                                                                             | 7    | N512-00009      | Swivel Axle Bushing                 | 1   |
| 10 N512-00023-CD                                                                                                                                                                                                                                                                                                                                                                                                                                                                                                                                                                                                                                                                                                                                                                                                                                                                                                                                                                                                                                                                                                                                                                                                                                                                  | 8    | BS1200-00001-PG | Fixed Adjustable Plate              | 1   |
| 11       9101-06016-CD       Hex Bolt M6x16       2         12       BS1200-00013-CD       Fix Plate for Adjustable Rod       1         13       9206-06000-CD       Lock Nut M6       12         14       BT2000-01000       Frame Tube assembly       1         15       N514-00004       Impeller       1         16       BS1200-03000       Wheel       2         17       9404-03030-CD       Cotter Pin Ø3x30       2         18       9301-16000-CD       Flat Washer (1.5t)       2         19       9701-06000       Oil Cup M6       2         20       BS1200-00004-CD       Wheel Axle Bushing       2         21       9101-08055-CD       Hex Bolt M8x55       4         22       9302-08000-CD       Big Flat Washer Ø8       3         23       N575-00014       Thin Gasket       1         24       N565-00009       R Pin       1         25       9110-04020-CD       Cross Recessed Pan Head Screw M4x20       1         26       9101-06045-CD       Hex Bolt M6x45       3         27       BS1200-04000       Gearbox       1         28       BS1200-00008-CD       Arc Washer Ø8.5x Ø24       2                                                                                                                                                        | 9    | BS1200-00002-PG | Active Adjustable Plate             | 1   |
| 12       BS1200-00013-CD       Fix Plate for Adjustable Rod       1         13       9206-06000-CD       Lock Nut M6       12         14       BT2000-01000       Frame Tube assembly       1         15       N514-00004       Impeller       1         16       BS1200-03000       Wheel       2         17       9404-03030-CD       Cotter Pin Ø3x30       2         18       9301-16000-CD       Flat Washer (1.5t)       2         19       9701-06000       Oil Cup M6       2         20       BS1200-00004-CD       Wheel Axle Bushing       2         21       9101-08055-CD       Hex Bolt M8x55       4         22       9302-08000-CD       Big Flat Washer Ø8       3         23       N575-00014       Thin Gasket       1         24       N565-00009       R Pin       1         25       9110-04020-CD       Cross Recessed Pan Head Screw M4x20       1         26       9101-06045-CD       Hex Bolt M6x45       3         27       BS1200-04000       Gearbox       1         28       BS1200-00008-CD       Arc Washer Ø8.5x Ø24       2         29       9206-08000-CD       Lock Nut M8       5                                                                                                                                                           | 10   | N512-00023-CD   | Base for Torsion Spring             | 1   |
| 13       9206-06000-CD       Lock Nut M6       12         14       BT2000-01000       Frame Tube assembly       1         15       N514-00004       Impeller       1         16       BS1200-03000       Wheel       2         17       9404-03030-CD       Cotter Pin Ø3x30       2         18       9301-16000-CD       Flat Washer (1.5t)       2         19       9701-06000       Oil Cup M6       2         20       BS1200-00004-CD       Wheel Axle Bushing       2         21       9101-08055-CD       Hex Bolt M8x55       4         22       9302-08000-CD       Big Flat Washer Ø8       3         23       N575-00014       Thin Gasket       1         24       N565-00009       R Pin       1         25       9110-04020-CD       Cross Recessed Pan Head Screw M4x20       1         26       9101-06045-CD       Hex Bolt M6x45       3         27       BS1200-04000       Gearbox       1         28       BS1200-00008-CD       Arc Washer Ø8.5x Ø24       2         29       9206-08000-CD       Lock Nut M8       5                                                                                                                                                                                                                                       | 11   | 9101-06016-CD   | Hex Bolt M6x16                      | 2   |
| 14         BT2000-01000         Frame Tube assembly         1           15         N514-00004         Impeller         1           16         BS1200-03000         Wheel         2           17         9404-03030-CD         Cotter Pin Ø3x30         2           18         9301-16000-CD         Flat Washer (1.5t)         2           19         9701-06000         Oil Cup M6         2           20         BS1200-00004-CD         Wheel Axle Bushing         2           21         9101-08055-CD         Hex Bolt M8x55         4           22         9302-08000-CD         Big Flat Washer Ø8         3           23         N575-00014         Thin Gasket         1           24         N565-00009         R Pin         1           25         9110-04020-CD         Cross Recessed Pan Head Screw M4x20         1           26         9101-06045-CD         Hex Bolt M6x45         3           27         BS1200-04000         Gearbox         1           28         BS1200-00008-CD         Arc Washer Ø8.5x Ø24         2           29         9206-08000-CD         Lock Nut M8         5                                                                                                                                                                   | 12   | BS1200-00013-CD | Fix Plate for Adjustable Rod        | 1   |
| 15       N514-00004       Impeller       1         16       BS1200-03000       Wheel       2         17       9404-03030-CD       Cotter Pin Ø3x30       2         18       9301-16000-CD       Flat Washer (1.5t)       2         19       9701-06000       Oil Cup M6       2         20       BS1200-00004-CD       Wheel Axle Bushing       2         21       9101-08055-CD       Hex Bolt M8x55       4         22       9302-08000-CD       Big Flat Washer Ø8       3         23       N575-00014       Thin Gasket       1         24       N565-00009       R Pin       1         25       9110-04020-CD       Cross Recessed Pan Head Screw M4x20       1         26       9101-06045-CD       Hex Bolt M6x45       3         27       BS1200-04000       Gearbox       1         28       BS1200-00008-CD       Arc Washer Ø8.5x Ø24       2         29       9206-08000-CD       Lock Nut M8       5                                                                                                                                                                                                                                                                                                                                                                 | 13   | 9206-06000-CD   | Lock Nut M6                         | 12  |
| 16       BS1200-03000       Wheel       2         17       9404-03030-CD       Cotter Pin Ø3x30       2         18       9301-16000-CD       Flat Washer (1.5t)       2         19       9701-06000       Oil Cup M6       2         20       BS1200-00004-CD       Wheel Axle Bushing       2         21       9101-08055-CD       Hex Bolt M8x55       4         22       9302-08000-CD       Big Flat Washer Ø8       3         23       N575-00014       Thin Gasket       1         24       N565-00009       R Pin       1         25       9110-04020-CD       Cross Recessed Pan Head Screw M4x20       1         26       9101-06045-CD       Hex Bolt M6x45       3         27       BS1200-04000       Gearbox       1         28       BS1200-00008-CD       Arc Washer Ø8.5x Ø24       2         29       9206-08000-CD       Lock Nut M8       5                                                                                                                                                                                                                                                                                                                                                                                                                    | 14   | BT2000-01000    | Frame Tube assembly                 | 1   |
| 17       9404-03030-CD       Cotter Pin Ø3x30       2         18       9301-16000-CD       Flat Washer (1.5t)       2         19       9701-06000       Oil Cup M6       2         20       BS1200-00004-CD       Wheel Axle Bushing       2         21       9101-08055-CD       Hex Bolt M8x55       4         22       9302-08000-CD       Big Flat Washer Ø8       3         23       N575-00014       Thin Gasket       1         24       N565-00009       R Pin       1         25       9110-04020-CD       Cross Recessed Pan Head Screw M4x20       1         26       9101-06045-CD       Hex Bolt M6x45       3         27       BS1200-04000       Gearbox       1         28       BS1200-00008-CD       Arc Washer Ø8.5x Ø24       2         29       9206-08000-CD       Lock Nut M8       5                                                                                                                                                                                                                                                                                                                                                                                                                                                                      | 15   | N514-00004      | Impeller                            | 1   |
| 18       9301-16000-CD       Flat Washer (1.5t)       2         19       9701-06000       Oil Cup M6       2         20       BS1200-00004-CD       Wheel Axle Bushing       2         21       9101-08055-CD       Hex Bolt M8x55       4         22       9302-08000-CD       Big Flat Washer Ø8       3         23       N575-00014       Thin Gasket       1         24       N565-00009       R Pin       1         25       9110-04020-CD       Cross Recessed Pan Head Screw M4x20       1         26       9101-06045-CD       Hex Bolt M6x45       3         27       BS1200-04000       Gearbox       1         28       BS1200-00008-CD       Arc Washer Ø8.5x Ø24       2         29       9206-08000-CD       Lock Nut M8       5                                                                                                                                                                                                                                                                                                                                                                                                                                                                                                                                    | 16   | BS1200-03000    | Wheel                               | 2   |
| 19       9701-06000       Oil Cup M6       2         20       BS1200-00004-CD       Wheel Axle Bushing       2         21       9101-08055-CD       Hex Bolt M8x55       4         22       9302-08000-CD       Big Flat Washer Ø8       3         23       N575-00014       Thin Gasket       1         24       N565-00009       R Pin       1         25       9110-04020-CD       Cross Recessed Pan Head Screw M4x20       1         26       9101-06045-CD       Hex Bolt M6x45       3         27       BS1200-04000       Gearbox       1         28       BS1200-00008-CD       Arc Washer Ø8.5x Ø24       2         29       9206-08000-CD       Lock Nut M8       5                                                                                                                                                                                                                                                                                                                                                                                                                                                                                                                                                                                                    | 17   | 9404-03030-CD   | Cotter Pin Ø3x30                    | 2   |
| 20       BS1200-00004-CD       Wheel Axle Bushing       2         21       9101-08055-CD       Hex Bolt M8x55       4         22       9302-08000-CD       Big Flat Washer Ø8       3         23       N575-00014       Thin Gasket       1         24       N565-00009       R Pin       1         25       9110-04020-CD       Cross Recessed Pan Head Screw M4x20       1         26       9101-06045-CD       Hex Bolt M6x45       3         27       BS1200-04000       Gearbox       1         28       BS1200-00008-CD       Arc Washer Ø8.5x Ø24       2         29       9206-08000-CD       Lock Nut M8       5                                                                                                                                                                                                                                                                                                                                                                                                                                                                                                                                                                                                                                                         | 18   | 9301-16000-CD   | Flat Washer (1.5t)                  | 2   |
| 21       9101-08055-CD       Hex Bolt M8x55       4         22       9302-08000-CD       Big Flat Washer Ø8       3         23       N575-00014       Thin Gasket       1         24       N565-00009       R Pin       1         25       9110-04020-CD       Cross Recessed Pan Head Screw M4x20       1         26       9101-06045-CD       Hex Bolt M6x45       3         27       BS1200-04000       Gearbox       1         28       BS1200-00008-CD       Arc Washer Ø8.5x Ø24       2         29       9206-08000-CD       Lock Nut M8       5                                                                                                                                                                                                                                                                                                                                                                                                                                                                                                                                                                                                                                                                                                                           | 19   | 9701-06000      | Oil Cup M6                          | 2   |
| 22       9302-08000-CD       Big Flat Washer Ø8       3         23       N575-00014       Thin Gasket       1         24       N565-00009       R Pin       1         25       9110-04020-CD       Cross Recessed Pan Head Screw M4x20       1         26       9101-06045-CD       Hex Bolt M6x45       3         27       BS1200-04000       Gearbox       1         28       BS1200-00008-CD       Arc Washer Ø8.5x Ø24       2         29       9206-08000-CD       Lock Nut M8       5                                                                                                                                                                                                                                                                                                                                                                                                                                                                                                                                                                                                                                                                                                                                                                                       | 20   | BS1200-00004-CD | Wheel Axle Bushing                  | 2   |
| 23       N575-00014       Thin Gasket       1         24       N565-00009       R Pin       1         25       9110-04020-CD       Cross Recessed Pan Head Screw M4x20       1         26       9101-06045-CD       Hex Bolt M6x45       3         27       BS1200-04000       Gearbox       1         28       BS1200-00008-CD       Arc Washer Ø8.5x Ø24       2         29       9206-08000-CD       Lock Nut M8       5                                                                                                                                                                                                                                                                                                                                                                                                                                                                                                                                                                                                                                                                                                                                                                                                                                                       | 21   | 9101-08055-CD   | Hex Bolt M8x55                      | 4   |
| 24       N565-00009       R Pin       1         25       9110-04020-CD       Cross Recessed Pan Head Screw M4x20       1         26       9101-06045-CD       Hex Bolt M6x45       3         27       BS1200-04000       Gearbox       1         28       BS1200-00008-CD       Arc Washer Ø8.5x Ø24       2         29       9206-08000-CD       Lock Nut M8       5                                                                                                                                                                                                                                                                                                                                                                                                                                                                                                                                                                                                                                                                                                                                                                                                                                                                                                             | 22   | 9302-08000-CD   | Big Flat Washer Ø8                  | 3   |
| 25       9110-04020-CD       Cross Recessed Pan Head Screw M4x20       1         26       9101-06045-CD       Hex Bolt M6x45       3         27       BS1200-04000       Gearbox       1         28       BS1200-00008-CD       Arc Washer Ø8.5x Ø24       2         29       9206-08000-CD       Lock Nut M8       5                                                                                                                                                                                                                                                                                                                                                                                                                                                                                                                                                                                                                                                                                                                                                                                                                                                                                                                                                             | 23   | N575-00014      | Thin Gasket                         | 1   |
| 26       9101-06045-CD       Hex Bolt M6x45       3         27       BS1200-04000       Gearbox       1         28       BS1200-00008-CD       Arc Washer Ø8.5x Ø24       2         29       9206-08000-CD       Lock Nut M8       5                                                                                                                                                                                                                                                                                                                                                                                                                                                                                                                                                                                                                                                                                                                                                                                                                                                                                                                                                                                                                                              | 24   | N565-00009      | R Pin                               | 1   |
| 27       BS1200-04000       Gearbox       1         28       BS1200-00008-CD       Arc Washer Ø8.5x Ø24       2         29       9206-08000-CD       Lock Nut M8       5                                                                                                                                                                                                                                                                                                                                                                                                                                                                                                                                                                                                                                                                                                                                                                                                                                                                                                                                                                                                                                                                                                          | 25   | 9110-04020-CD   | Cross Recessed Pan Head Screw M4x20 | 1   |
| 28       BS1200-00008-CD       Arc Washer Ø8.5x Ø24       2         29       9206-08000-CD       Lock Nut M8       5                                                                                                                                                                                                                                                                                                                                                                                                                                                                                                                                                                                                                                                                                                                                                                                                                                                                                                                                                                                                                                                                                                                                                              | 26   | 9101-06045-CD   | Hex Bolt M6x45                      | 3   |
| 29 9206-08000-CD Lock Nut M8 5                                                                                                                                                                                                                                                                                                                                                                                                                                                                                                                                                                                                                                                                                                                                                                                                                                                                                                                                                                                                                                                                                                                                                                                                                                                    | 27   | BS1200-04000    | Gearbox                             | 1   |
|                                                                                                                                                                                                                                                                                                                                                                                                                                                                                                                                                                                                                                                                                                                                                                                                                                                                                                                                                                                                                                                                                                                                                                                                                                                                                   | 28   | BS1200-00008-CD | Arc Washer Ø8.5x Ø24                | 2   |
| 30 BS1200-00014-CD Arc Washer Ø6.5x Ø18 2                                                                                                                                                                                                                                                                                                                                                                                                                                                                                                                                                                                                                                                                                                                                                                                                                                                                                                                                                                                                                                                                                                                                                                                                                                         | 29   | 9206-08000-CD   | Lock Nut M8                         | 5   |
|                                                                                                                                                                                                                                                                                                                                                                                                                                                                                                                                                                                                                                                                                                                                                                                                                                                                                                                                                                                                                                                                                                                                                                                                                                                                                   | 30   | BS1200-00014-CD | Arc Washer Ø6.5x Ø18                | 2   |

| Ref# | Drawing No.      | Description            | Qty |
|------|------------------|------------------------|-----|
| 31   | BT2000-00001     | Tow Bar                | 1   |
| 32   | 9101-08035-CD    | Hex Bolt M8x35         | 1   |
| 33   | N100-00014       | Connecting Plate       | 1   |
| 34   | N280-00025       | Screw Adjustment Plate | 1   |
| 35   | N021-00004-CD    | R Pin Ø3               | 1   |
| 36   | N770-00004-CD    | Pin                    | 1   |
| 37   | 9302-06000-CD    | Big Flat Washer Ø6     | 3   |
| 38   | BS1200-00011     | Gauge Plate            | 1   |
| 39   | CPR150B-00008-CD | Spring                 | 1   |
| 40   | BT1200-02000     | Handle                 | 1   |
| 41   | BS0700-00002     | Handle Grip            | 1   |
| 42   | BT1200-00002     | Adjustable Rod         | 1   |
| 43   | N760-00015       | Hopper Screen          | 1   |
| 44   | BT2000-00002     | Rain Cover             | 1   |
| 45   | 9101-06020-CD    | Hex Bolt M6x20         | 1   |
| 46   | N512-00025-CD    | Torsion Spring         | 1   |