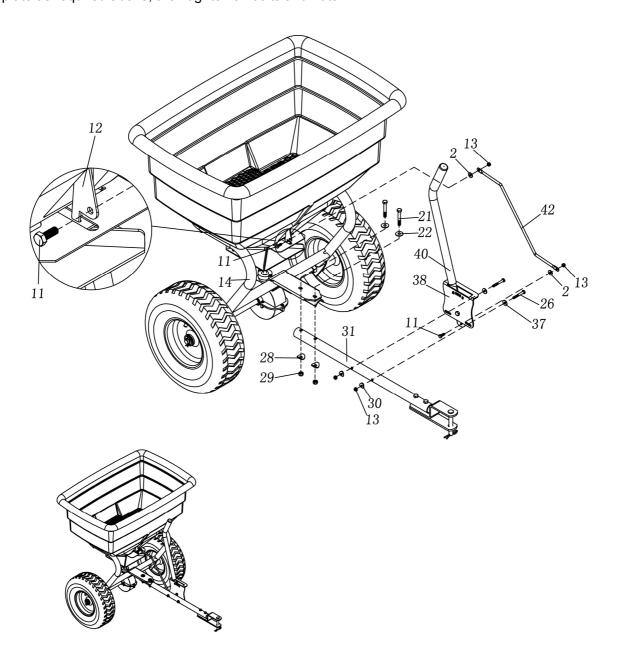

# **ASSEMBLY INSTRUCTIONS**

- 1. Attach tow bar (#31) to the frame tube assembly (#14) using hex bolt M8x55 (#21), big flat washer Ø8 (#22), arc washer Ø8.5x Ø24 (#28) and lock Nut M8 (#29).
- 2. Attach the gauge plate (#38) to the tow bar (#31) using hex bolt M6x45 (#26), big flat washer Ø6 (#37), arc washer Ø6.5x Ø18 (#30) and lock Nut M6 (#13). Don't tighten the nuts.
- **3.** Attach the upper end of adjustable rod (#42) to the fix plate for adjustable rod (#12) using hex bolt M6x16 (#11), nylon washer (#2) and lock nut M6 (#13). After the lock nut is tightened, turn back 1/2 circle.
- **4.** Attach the lower end of the adjustable rod (#42) to the handle (#40) using hex bolt M6x16 (#11), nylon washer (#2) and lock Nut M6 (#13). After the lock nut is tightened, turn back 1/2 circle. Regulate the adjust plate as required above, then tighten all bolts and nuts.

# **PARTS DRAWING**

# **PARTS LIST**

| 1         BT2000-00003         Hopper Assembly         1           2         BS1200-00009         Nylon Washer         8           3         9104-06050-BXG         Inner Hex Screw M6x50         6           4         9504-05013-YH         Open End Blind Rivet M5x13         4           5         9301-05000-BXG         Flat Washer Ø5         4           6         9504-05008-YH         Open End Blind Rivet M5x8         2           7         N512-00009         Swivel Axle Bushing         1           8         BS1200-00001-PG         Fixed Adjustable Plate         1           9         BS1200-00002-PG         Active Adjustable Plate         1           10         N512-00023-CD         Base for Torsion Spring         1           11         9101-06016-CD         Hex Bolt M6x16         2           12         BS1200-00013-CD         Fix Plate for Adjustable Rod         1           13         9206-06000-CD         Lock Nut M6         12           14         BT2000-01000         Frame Tube assembly         1           15         N514-00004         Impeller         1           16         BS1200-03000         Wheel         2           17         9404-03030-CD <th>Ref#</th> <th>Drawing No.</th> <th>Description</th> <th>Qty</th>  | Ref# | Drawing No.     | Description                         | Qty |
|-----------------------------------------------------------------------------------------------------------------------------------------------------------------------------------------------------------------------------------------------------------------------------------------------------------------------------------------------------------------------------------------------------------------------------------------------------------------------------------------------------------------------------------------------------------------------------------------------------------------------------------------------------------------------------------------------------------------------------------------------------------------------------------------------------------------------------------------------------------------------------------------------------------------------------------------------------------------------------------------------------------------------------------------------------------------------------------------------------------------------------------------------------------------------------------------------------------------------------------------------------------------------------------|------|-----------------|-------------------------------------|-----|
| 3 9104-06050-BXG                                                                                                                                                                                                                                                                                                                                                                                                                                                                                                                                                                                                                                                                                                                                                                                                                                                                                                                                                                                                                                                                                                                                                                                                                                                                  | 1    | BT2000-00003    | Hopper Assembly                     | 1   |
| 4 9504-05013-YH Open End Blind Rivet M5x13 4 5 9301-05000-BXG Flat Washer Ø5 4 6 9504-05008-YH Open End Blind Rivet M5x8 2 7 N512-00009 Swivel Axle Bushing 1 8 BS1200-00001-PG Fixed Adjustable Plate 1 9 BS1200-00002-PG Active Adjustable Plate 1 10 N512-00023-CD Base for Torsion Spring 1 11 9101-06016-CD Hex Bolt M6x16 2 12 BS1200-00013-CD Fix Plate for Adjustable Rod 1 13 9206-06000-CD Lock Nut M6 12 14 BT2000-01000 Frame Tube assembly 1 15 N514-00004 Impeller 1 16 BS1200-03000 Wheel 2 17 9404-03030-CD Cotter Pin Ø3x30 2 18 9301-16000-CD Flat Washer (1.5t) 2 19 9701-06000 Oil Cup M6 2 20 BS1200-00004-CD Wheel Axle Bushing 2 21 9101-08055-CD Hex Bolt M8x55 4 22 9302-08000-CD Big Flat Washer Ø8 3 23 N575-00014 Thin Gasket 1 24 N565-00009 R Pin 1 25 9110-04020-CD Cross Recessed Pan Head Screw M4x20 1 28 BS1200-00008-CD Hex Bolt M6x45 3 27 BS1200-00008-CD Hex Bolt M6x45 3 28 BS1200-00008-CD Hex Bolt M6x45 3 29 9206-08000-CD Hex Bolt M6x45 3 29 9206-08000-CD Hex Bolt M6x45 3 20 BS1200-00008-CD Hex Bolt M6x45 3 21 BS1200-00008-CD Hex Bolt M6x45 3 22 BS1200-00008-CD Hex Bolt M6x45 3 23 BS1200-00008-CD Arc Washer Ø8.5x Ø24 2 29 9206-08000-CD Lock Nut M8 5                                                                     | 2    | BS1200-00009    | Nylon Washer                        | 8   |
| 5       9301-05000-BXG       Flat Washer Ø5       4         6       9504-05008-YH       Open End Blind Rivet M5x8       2         7       N512-00009       Swivel Axle Bushing       1         8       BS1200-00001-PG       Fixed Adjustable Plate       1         9       BS1200-0002-PG       Active Adjustable Plate       1         10       N512-00023-CD       Base for Torsion Spring       1         11       9101-06016-CD       Hex Bolt M6x16       2         12       BS1200-00013-CD       Fix Plate for Adjustable Rod       1         13       9206-06000-CD       Lock Nut M6       12         14       BT2000-01000       Frame Tube assembly       1         15       N514-00004       Impeller       1         16       BS1200-03000       Wheel       2         17       9404-03030-CD       Cotter Pin Ø3x30       2         18       9301-16000-CD       Flat Washer (1.5t)       2         19       9701-06000       Oil Cup M6       2         20       BS1200-00004-CD       Wheel Axle Bushing       2         21       9101-08055-CD       Hex Bolt M8x55       4         22       9302-08000-CD       Big                                                                                                                                            | 3    | 9104-06050-BXG  | Inner Hex Screw M6x50               | 6   |
| 6         9504-05008-YH         Open End Blind Rivet M5x8         2           7         N512-00009         Swivel Axle Bushing         1           8         BS1200-00001-PG         Fixed Adjustable Plate         1           9         BS1200-00002-PG         Active Adjustable Plate         1           10         N512-00023-CD         Base for Torsion Spring         1           11         9101-06016-CD         Hex Bolt M6x16         2           12         BS1200-00013-CD         Fix Plate for Adjustable Rod         1           13         9206-06000-CD         Lock Nut M6         12           14         BT2000-01000         Frame Tube assembly         1           15         N514-0004         Impeller         1           16         BS1200-03000         Wheel         2           17         9404-03030-CD         Cotter Pin Ø3x30         2           18         9301-16000-CD         Flat Washer (1.5t)         2           19         9701-06000         Oil Cup M6         2           20         BS1200-00004-CD         Wheel Axle Bushing         2           21         9101-08055-CD         Hex Bolt M8x55         4           22         9302-08000-CD                                                                                | 4    | 9504-05013-YH   | Open End Blind Rivet M5x13          | 4   |
| 7         N512-00009         Swivel Axle Bushing         1           8         BS1200-00001-PG         Fixed Adjustable Plate         1           9         BS1200-00002-PG         Active Adjustable Plate         1           10         N512-00023-CD         Base for Torsion Spring         1           11         9101-06016-CD         Hex Bolt M6x16         2           12         BS1200-00013-CD         Fix Plate for Adjustable Rod         1           13         9206-06000-CD         Lock Nut M6         12           14         BT2000-01000         Frame Tube assembly         1           15         N514-00004         Impeller         1           16         BS1200-03000         Wheel         2           17         9404-03030-CD         Cotter Pin Ø3x30         2           18         9301-16000-CD         Flat Washer (1.5t)         2           19         9701-06000         Oil Cup M6         2           20         BS1200-00004-CD         Wheel Axle Bushing         2           21         9101-08055-CD         Hex Bolt M8x55         4           22         9302-08000-CD         Big Flat Washer Ø8         3           23         N575-00014         Th                                                                             | 5    | 9301-05000-BXG  | Flat Washer Ø5                      | 4   |
| 8         BS1200-00001-PG         Fixed Adjustable Plate         1           9         BS1200-00002-PG         Active Adjustable Plate         1           10         N512-00023-CD         Base for Torsion Spring         1           11         9101-06016-CD         Hex Bolt M6x16         2           12         BS1200-00013-CD         Fix Plate for Adjustable Rod         1           13         9206-06000-CD         Lock Nut M6         12           14         BT2000-01000         Frame Tube assembly         1           15         N514-00004         Impeller         1           16         BS1200-03000         Wheel         2           17         9404-03030-CD         Cotter Pin Ø3x30         2           18         9301-16000-CD         Flat Washer (1.5t)         2           19         9701-06000         Oil Cup M6         2           20         BS1200-00004-CD         Wheel Axle Bushing         2           21         9101-08055-CD         Hex Bolt M8x55         4           22         9302-08000-CD         Big Flat Washer Ø8         3           23         N575-00014         Thin Gasket         1           24         N565-00009         R Pin <td>6</td> <td>9504-05008-YH</td> <td>Open End Blind Rivet M5x8</td> <td>2</td> | 6    | 9504-05008-YH   | Open End Blind Rivet M5x8           | 2   |
| 9         BS1200-00002-PG         Active Adjustable Plate         1           10         N512-00023-CD         Base for Torsion Spring         1           11         9101-06016-CD         Hex Bolt M6x16         2           12         BS1200-00013-CD         Fix Plate for Adjustable Rod         1           13         9206-06000-CD         Lock Nut M6         12           14         BT2000-01000         Frame Tube assembly         1           15         N514-00004         Impeller         1           16         BS1200-03000         Wheel         2           17         9404-03030-CD         Cotter Pin Ø3x30         2           18         9301-16000-CD         Flat Washer (1.5t)         2           19         9701-06000         Oil Cup M6         2           20         BS1200-00004-CD         Wheel Axle Bushing         2           21         9101-08055-CD         Hex Bolt M8x55         4           22         9302-08000-CD         Big Flat Washer Ø8         3           23         N575-00014         Thin Gasket         1           24         N565-00009         R Pin         1           25         9110-04020-CD         Cross Recessed Pan Head Scr                                                                             | 7    | N512-00009      | Swivel Axle Bushing                 | 1   |
| 10 N512-00023-CD                                                                                                                                                                                                                                                                                                                                                                                                                                                                                                                                                                                                                                                                                                                                                                                                                                                                                                                                                                                                                                                                                                                                                                                                                                                                  | 8    | BS1200-00001-PG | Fixed Adjustable Plate              | 1   |
| 11       9101-06016-CD       Hex Bolt M6x16       2         12       BS1200-00013-CD       Fix Plate for Adjustable Rod       1         13       9206-06000-CD       Lock Nut M6       12         14       BT2000-01000       Frame Tube assembly       1         15       N514-00004       Impeller       1         16       BS1200-03000       Wheel       2         17       9404-03030-CD       Cotter Pin Ø3x30       2         18       9301-16000-CD       Flat Washer (1.5t)       2         19       9701-06000       Oil Cup M6       2         20       BS1200-00004-CD       Wheel Axle Bushing       2         21       9101-08055-CD       Hex Bolt M8x55       4         22       9302-08000-CD       Big Flat Washer Ø8       3         23       N575-00014       Thin Gasket       1         24       N565-00009       R Pin       1         25       9110-04020-CD       Cross Recessed Pan Head Screw M4x20       1         26       9101-06045-CD       Hex Bolt M6x45       3         27       BS1200-04000       Gearbox       1         28       BS1200-00008-CD       Arc Washer Ø8.5x Ø24       2                                                                                                                                                        | 9    | BS1200-00002-PG | Active Adjustable Plate             | 1   |
| 12       BS1200-00013-CD       Fix Plate for Adjustable Rod       1         13       9206-06000-CD       Lock Nut M6       12         14       BT2000-01000       Frame Tube assembly       1         15       N514-00004       Impeller       1         16       BS1200-03000       Wheel       2         17       9404-03030-CD       Cotter Pin Ø3x30       2         18       9301-16000-CD       Flat Washer (1.5t)       2         19       9701-06000       Oil Cup M6       2         20       BS1200-00004-CD       Wheel Axle Bushing       2         21       9101-08055-CD       Hex Bolt M8x55       4         22       9302-08000-CD       Big Flat Washer Ø8       3         23       N575-00014       Thin Gasket       1         24       N565-00009       R Pin       1         25       9110-04020-CD       Cross Recessed Pan Head Screw M4x20       1         26       9101-06045-CD       Hex Bolt M6x45       3         27       BS1200-04000       Gearbox       1         28       BS1200-00008-CD       Arc Washer Ø8.5x Ø24       2         29       9206-08000-CD       Lock Nut M8       5                                                                                                                                                           | 10   | N512-00023-CD   | Base for Torsion Spring             | 1   |
| 13       9206-06000-CD       Lock Nut M6       12         14       BT2000-01000       Frame Tube assembly       1         15       N514-00004       Impeller       1         16       BS1200-03000       Wheel       2         17       9404-03030-CD       Cotter Pin Ø3x30       2         18       9301-16000-CD       Flat Washer (1.5t)       2         19       9701-06000       Oil Cup M6       2         20       BS1200-00004-CD       Wheel Axle Bushing       2         21       9101-08055-CD       Hex Bolt M8x55       4         22       9302-08000-CD       Big Flat Washer Ø8       3         23       N575-00014       Thin Gasket       1         24       N565-00009       R Pin       1         25       9110-04020-CD       Cross Recessed Pan Head Screw M4x20       1         26       9101-06045-CD       Hex Bolt M6x45       3         27       BS1200-04000       Gearbox       1         28       BS1200-00008-CD       Arc Washer Ø8.5x Ø24       2         29       9206-08000-CD       Lock Nut M8       5                                                                                                                                                                                                                                       | 11   | 9101-06016-CD   | Hex Bolt M6x16                      | 2   |
| 14         BT2000-01000         Frame Tube assembly         1           15         N514-00004         Impeller         1           16         BS1200-03000         Wheel         2           17         9404-03030-CD         Cotter Pin Ø3x30         2           18         9301-16000-CD         Flat Washer (1.5t)         2           19         9701-06000         Oil Cup M6         2           20         BS1200-00004-CD         Wheel Axle Bushing         2           21         9101-08055-CD         Hex Bolt M8x55         4           22         9302-08000-CD         Big Flat Washer Ø8         3           23         N575-00014         Thin Gasket         1           24         N565-00009         R Pin         1           25         9110-04020-CD         Cross Recessed Pan Head Screw M4x20         1           26         9101-06045-CD         Hex Bolt M6x45         3           27         BS1200-04000         Gearbox         1           28         BS1200-00008-CD         Arc Washer Ø8.5x Ø24         2           29         9206-08000-CD         Lock Nut M8         5                                                                                                                                                                   | 12   | BS1200-00013-CD | Fix Plate for Adjustable Rod        | 1   |
| 15       N514-00004       Impeller       1         16       BS1200-03000       Wheel       2         17       9404-03030-CD       Cotter Pin Ø3x30       2         18       9301-16000-CD       Flat Washer (1.5t)       2         19       9701-06000       Oil Cup M6       2         20       BS1200-00004-CD       Wheel Axle Bushing       2         21       9101-08055-CD       Hex Bolt M8x55       4         22       9302-08000-CD       Big Flat Washer Ø8       3         23       N575-00014       Thin Gasket       1         24       N565-00009       R Pin       1         25       9110-04020-CD       Cross Recessed Pan Head Screw M4x20       1         26       9101-06045-CD       Hex Bolt M6x45       3         27       BS1200-04000       Gearbox       1         28       BS1200-00008-CD       Arc Washer Ø8.5x Ø24       2         29       9206-08000-CD       Lock Nut M8       5                                                                                                                                                                                                                                                                                                                                                                 | 13   | 9206-06000-CD   | Lock Nut M6                         | 12  |
| 16       BS1200-03000       Wheel       2         17       9404-03030-CD       Cotter Pin Ø3x30       2         18       9301-16000-CD       Flat Washer (1.5t)       2         19       9701-06000       Oil Cup M6       2         20       BS1200-00004-CD       Wheel Axle Bushing       2         21       9101-08055-CD       Hex Bolt M8x55       4         22       9302-08000-CD       Big Flat Washer Ø8       3         23       N575-00014       Thin Gasket       1         24       N565-00009       R Pin       1         25       9110-04020-CD       Cross Recessed Pan Head Screw M4x20       1         26       9101-06045-CD       Hex Bolt M6x45       3         27       BS1200-04000       Gearbox       1         28       BS1200-00008-CD       Arc Washer Ø8.5x Ø24       2         29       9206-08000-CD       Lock Nut M8       5                                                                                                                                                                                                                                                                                                                                                                                                                    | 14   | BT2000-01000    | Frame Tube assembly                 | 1   |
| 17       9404-03030-CD       Cotter Pin Ø3x30       2         18       9301-16000-CD       Flat Washer (1.5t)       2         19       9701-06000       Oil Cup M6       2         20       BS1200-00004-CD       Wheel Axle Bushing       2         21       9101-08055-CD       Hex Bolt M8x55       4         22       9302-08000-CD       Big Flat Washer Ø8       3         23       N575-00014       Thin Gasket       1         24       N565-00009       R Pin       1         25       9110-04020-CD       Cross Recessed Pan Head Screw M4x20       1         26       9101-06045-CD       Hex Bolt M6x45       3         27       BS1200-04000       Gearbox       1         28       BS1200-00008-CD       Arc Washer Ø8.5x Ø24       2         29       9206-08000-CD       Lock Nut M8       5                                                                                                                                                                                                                                                                                                                                                                                                                                                                      | 15   | N514-00004      | Impeller                            | 1   |
| 18       9301-16000-CD       Flat Washer (1.5t)       2         19       9701-06000       Oil Cup M6       2         20       BS1200-00004-CD       Wheel Axle Bushing       2         21       9101-08055-CD       Hex Bolt M8x55       4         22       9302-08000-CD       Big Flat Washer Ø8       3         23       N575-00014       Thin Gasket       1         24       N565-00009       R Pin       1         25       9110-04020-CD       Cross Recessed Pan Head Screw M4x20       1         26       9101-06045-CD       Hex Bolt M6x45       3         27       BS1200-04000       Gearbox       1         28       BS1200-00008-CD       Arc Washer Ø8.5x Ø24       2         29       9206-08000-CD       Lock Nut M8       5                                                                                                                                                                                                                                                                                                                                                                                                                                                                                                                                    | 16   | BS1200-03000    | Wheel                               | 2   |
| 19       9701-06000       Oil Cup M6       2         20       BS1200-00004-CD       Wheel Axle Bushing       2         21       9101-08055-CD       Hex Bolt M8x55       4         22       9302-08000-CD       Big Flat Washer Ø8       3         23       N575-00014       Thin Gasket       1         24       N565-00009       R Pin       1         25       9110-04020-CD       Cross Recessed Pan Head Screw M4x20       1         26       9101-06045-CD       Hex Bolt M6x45       3         27       BS1200-04000       Gearbox       1         28       BS1200-00008-CD       Arc Washer Ø8.5x Ø24       2         29       9206-08000-CD       Lock Nut M8       5                                                                                                                                                                                                                                                                                                                                                                                                                                                                                                                                                                                                    | 17   | 9404-03030-CD   | Cotter Pin Ø3x30                    | 2   |
| 20       BS1200-00004-CD       Wheel Axle Bushing       2         21       9101-08055-CD       Hex Bolt M8x55       4         22       9302-08000-CD       Big Flat Washer Ø8       3         23       N575-00014       Thin Gasket       1         24       N565-00009       R Pin       1         25       9110-04020-CD       Cross Recessed Pan Head Screw M4x20       1         26       9101-06045-CD       Hex Bolt M6x45       3         27       BS1200-04000       Gearbox       1         28       BS1200-00008-CD       Arc Washer Ø8.5x Ø24       2         29       9206-08000-CD       Lock Nut M8       5                                                                                                                                                                                                                                                                                                                                                                                                                                                                                                                                                                                                                                                         | 18   | 9301-16000-CD   | Flat Washer (1.5t)                  | 2   |
| 21       9101-08055-CD       Hex Bolt M8x55       4         22       9302-08000-CD       Big Flat Washer Ø8       3         23       N575-00014       Thin Gasket       1         24       N565-00009       R Pin       1         25       9110-04020-CD       Cross Recessed Pan Head Screw M4x20       1         26       9101-06045-CD       Hex Bolt M6x45       3         27       BS1200-04000       Gearbox       1         28       BS1200-00008-CD       Arc Washer Ø8.5x Ø24       2         29       9206-08000-CD       Lock Nut M8       5                                                                                                                                                                                                                                                                                                                                                                                                                                                                                                                                                                                                                                                                                                                           | 19   | 9701-06000      | Oil Cup M6                          | 2   |
| 22       9302-08000-CD       Big Flat Washer Ø8       3         23       N575-00014       Thin Gasket       1         24       N565-00009       R Pin       1         25       9110-04020-CD       Cross Recessed Pan Head Screw M4x20       1         26       9101-06045-CD       Hex Bolt M6x45       3         27       BS1200-04000       Gearbox       1         28       BS1200-00008-CD       Arc Washer Ø8.5x Ø24       2         29       9206-08000-CD       Lock Nut M8       5                                                                                                                                                                                                                                                                                                                                                                                                                                                                                                                                                                                                                                                                                                                                                                                       | 20   | BS1200-00004-CD | Wheel Axle Bushing                  | 2   |
| 23       N575-00014       Thin Gasket       1         24       N565-00009       R Pin       1         25       9110-04020-CD       Cross Recessed Pan Head Screw M4x20       1         26       9101-06045-CD       Hex Bolt M6x45       3         27       BS1200-04000       Gearbox       1         28       BS1200-00008-CD       Arc Washer Ø8.5x Ø24       2         29       9206-08000-CD       Lock Nut M8       5                                                                                                                                                                                                                                                                                                                                                                                                                                                                                                                                                                                                                                                                                                                                                                                                                                                       | 21   | 9101-08055-CD   | Hex Bolt M8x55                      | 4   |
| 24       N565-00009       R Pin       1         25       9110-04020-CD       Cross Recessed Pan Head Screw M4x20       1         26       9101-06045-CD       Hex Bolt M6x45       3         27       BS1200-04000       Gearbox       1         28       BS1200-00008-CD       Arc Washer Ø8.5x Ø24       2         29       9206-08000-CD       Lock Nut M8       5                                                                                                                                                                                                                                                                                                                                                                                                                                                                                                                                                                                                                                                                                                                                                                                                                                                                                                             | 22   | 9302-08000-CD   | Big Flat Washer Ø8                  | 3   |
| 25       9110-04020-CD       Cross Recessed Pan Head Screw M4x20       1         26       9101-06045-CD       Hex Bolt M6x45       3         27       BS1200-04000       Gearbox       1         28       BS1200-00008-CD       Arc Washer Ø8.5x Ø24       2         29       9206-08000-CD       Lock Nut M8       5                                                                                                                                                                                                                                                                                                                                                                                                                                                                                                                                                                                                                                                                                                                                                                                                                                                                                                                                                             | 23   | N575-00014      | Thin Gasket                         | 1   |
| 26       9101-06045-CD       Hex Bolt M6x45       3         27       BS1200-04000       Gearbox       1         28       BS1200-00008-CD       Arc Washer Ø8.5x Ø24       2         29       9206-08000-CD       Lock Nut M8       5                                                                                                                                                                                                                                                                                                                                                                                                                                                                                                                                                                                                                                                                                                                                                                                                                                                                                                                                                                                                                                              | 24   | N565-00009      | R Pin                               | 1   |
| 27       BS1200-04000       Gearbox       1         28       BS1200-00008-CD       Arc Washer Ø8.5x Ø24       2         29       9206-08000-CD       Lock Nut M8       5                                                                                                                                                                                                                                                                                                                                                                                                                                                                                                                                                                                                                                                                                                                                                                                                                                                                                                                                                                                                                                                                                                          | 25   | 9110-04020-CD   | Cross Recessed Pan Head Screw M4x20 | 1   |
| 28       BS1200-00008-CD       Arc Washer Ø8.5x Ø24       2         29       9206-08000-CD       Lock Nut M8       5                                                                                                                                                                                                                                                                                                                                                                                                                                                                                                                                                                                                                                                                                                                                                                                                                                                                                                                                                                                                                                                                                                                                                              | 26   | 9101-06045-CD   | Hex Bolt M6x45                      | 3   |
| 29 9206-08000-CD Lock Nut M8 5                                                                                                                                                                                                                                                                                                                                                                                                                                                                                                                                                                                                                                                                                                                                                                                                                                                                                                                                                                                                                                                                                                                                                                                                                                                    | 27   | BS1200-04000    | Gearbox                             | 1   |
|                                                                                                                                                                                                                                                                                                                                                                                                                                                                                                                                                                                                                                                                                                                                                                                                                                                                                                                                                                                                                                                                                                                                                                                                                                                                                   | 28   | BS1200-00008-CD | Arc Washer Ø8.5x Ø24                | 2   |
| 30 BS1200-00014-CD Arc Washer Ø6.5x Ø18 2                                                                                                                                                                                                                                                                                                                                                                                                                                                                                                                                                                                                                                                                                                                                                                                                                                                                                                                                                                                                                                                                                                                                                                                                                                         | 29   | 9206-08000-CD   | Lock Nut M8                         | 5   |
|                                                                                                                                                                                                                                                                                                                                                                                                                                                                                                                                                                                                                                                                                                                                                                                                                                                                                                                                                                                                                                                                                                                                                                                                                                                                                   | 30   | BS1200-00014-CD | Arc Washer Ø6.5x Ø18                | 2   |

| Ref# | Drawing No.      | Description            | Qty |
|------|------------------|------------------------|-----|
| 31   | BT2000-00001     | Tow Bar                | 1   |
| 32   | 9101-08035-CD    | Hex Bolt M8x35         | 1   |
| 33   | N100-00014       | Connecting Plate       | 1   |
| 34   | N280-00025       | Screw Adjustment Plate | 1   |
| 35   | N021-00004-CD    | R Pin Ø3               | 1   |
| 36   | N770-00004-CD    | Pin                    | 1   |
| 37   | 9302-06000-CD    | Big Flat Washer Ø6     | 3   |
| 38   | BS1200-00011     | Gauge Plate            | 1   |
| 39   | CPR150B-00008-CD | Spring                 | 1   |
| 40   | BT1200-02000     | Handle                 | 1   |
| 41   | BS0700-00002     | Handle Grip            | 1   |
| 42   | BT1200-00002     | Adjustable Rod         | 1   |
| 43   | N760-00015       | Hopper Screen          | 1   |
| 44   | BT2000-00002     | Rain Cover             | 1   |
| 45   | 9101-06020-CD    | Hex Bolt M6x20         | 1   |
| 46   | N512-00025-CD    | Torsion Spring         | 1   |