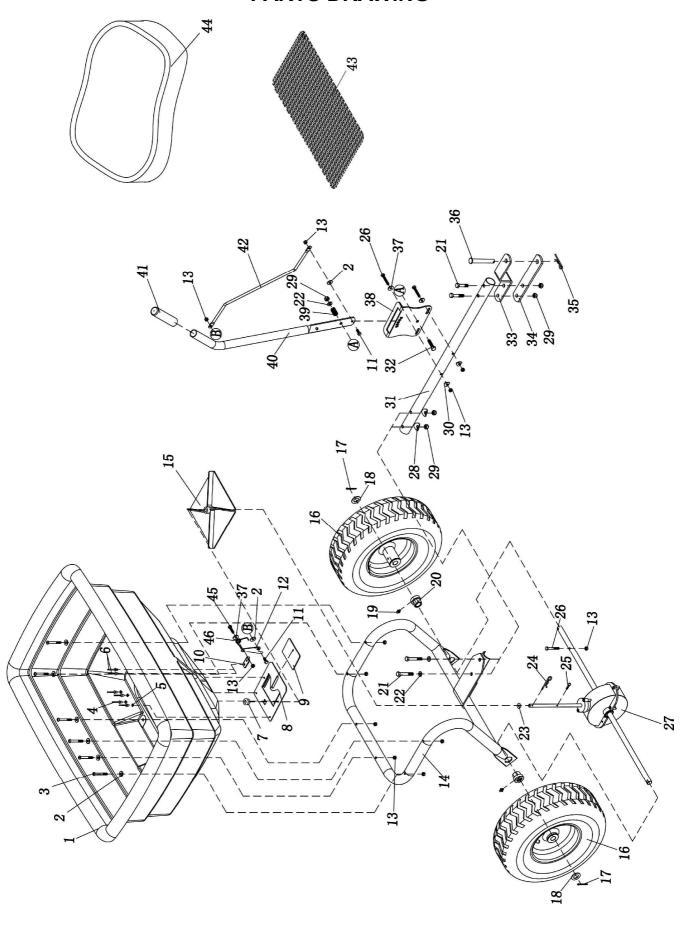

# **PARTS LIST**

| 1         BT2000-00003         Hopper Assembly         1           2         BS1200-00009         Nylon Washer         8           3         9104-06050-BXG         Inner Hex Screw M6x50         6           4         9504-05013-YH         Open End Blind Rivet M5x13         4           5         9301-05000-BXG         Flat Washer Ø5         4           6         9504-05008-YH         Open End Blind Rivet M5x8         2           7         N512-00009         Swivel Axle Bushing         1           8         BS1200-00001-PG         Fixed Adjustable Plate         1           9         BS1200-00002-PG         Active Adjustable Plate         1           10         N512-00023-CD         Base for Torsion Spring         1           11         9101-06016-CD         Hex Bolt M6x16         2           12         BS1200-00013-CD         Fix Plate for Adjustable Rod         1           13         9206-06000-CD         Lock Nut M6         12           14         BT2000-01000         Frame Tube assembly         1           15         N514-00004         Impeller         1           16         BS1200-03000         Wheel         2           17         9404-03030-CD <th>Ref#</th> <th>Drawing No.</th> <th>Description</th> <th>Qty</th>  | Ref# | Drawing No.     | Description                         | Qty |
|-----------------------------------------------------------------------------------------------------------------------------------------------------------------------------------------------------------------------------------------------------------------------------------------------------------------------------------------------------------------------------------------------------------------------------------------------------------------------------------------------------------------------------------------------------------------------------------------------------------------------------------------------------------------------------------------------------------------------------------------------------------------------------------------------------------------------------------------------------------------------------------------------------------------------------------------------------------------------------------------------------------------------------------------------------------------------------------------------------------------------------------------------------------------------------------------------------------------------------------------------------------------------------------|------|-----------------|-------------------------------------|-----|
| 3 9104-06050-BXG                                                                                                                                                                                                                                                                                                                                                                                                                                                                                                                                                                                                                                                                                                                                                                                                                                                                                                                                                                                                                                                                                                                                                                                                                                                                  | 1    | BT2000-00003    | Hopper Assembly                     | 1   |
| 4 9504-05013-YH Open End Blind Rivet M5x13 4 5 9301-05000-BXG Flat Washer Ø5 4 6 9504-05008-YH Open End Blind Rivet M5x8 2 7 N512-00009 Swivel Axle Bushing 1 8 BS1200-00001-PG Fixed Adjustable Plate 1 9 BS1200-00002-PG Active Adjustable Plate 1 10 N512-00023-CD Base for Torsion Spring 1 11 9101-06016-CD Hex Bolt M6x16 2 12 BS1200-00013-CD Fix Plate for Adjustable Rod 1 13 9206-06000-CD Lock Nut M6 12 14 BT2000-01000 Frame Tube assembly 1 15 N514-00004 Impeller 1 16 BS1200-03000 Wheel 2 17 9404-03030-CD Cotter Pin Ø3x30 2 18 9301-16000-CD Flat Washer (1.5t) 2 19 9701-06000 Oil Cup M6 2 20 BS1200-00004-CD Wheel Axle Bushing 2 21 9101-08055-CD Hex Bolt M8x55 4 22 9302-08000-CD Big Flat Washer Ø8 3 23 N575-00014 Thin Gasket 1 24 N565-00009 R Pin 1 25 9110-04020-CD Cross Recessed Pan Head Screw M4x20 1 28 BS1200-00008-CD Hex Bolt M6x45 3 27 BS1200-00008-CD Hex Bolt M6x45 3 28 BS1200-00008-CD Hex Bolt M6x45 3 29 9206-08000-CD Hex Bolt M6x45 3 29 9206-08000-CD Hex Bolt M6x45 3 20 BS1200-00008-CD Hex Bolt M6x45 3 21 BS1200-00008-CD Hex Bolt M6x45 3 22 BS1200-00008-CD Hex Bolt M6x45 3 23 BS1200-00008-CD Arc Washer Ø8.5x Ø24 2 29 9206-08000-CD Lock Nut M8 5                                                                     | 2    | BS1200-00009    | Nylon Washer                        | 8   |
| 5       9301-05000-BXG       Flat Washer Ø5       4         6       9504-05008-YH       Open End Blind Rivet M5x8       2         7       N512-00009       Swivel Axle Bushing       1         8       BS1200-00001-PG       Fixed Adjustable Plate       1         9       BS1200-0002-PG       Active Adjustable Plate       1         10       N512-00023-CD       Base for Torsion Spring       1         11       9101-06016-CD       Hex Bolt M6x16       2         12       BS1200-00013-CD       Fix Plate for Adjustable Rod       1         13       9206-06000-CD       Lock Nut M6       12         14       BT2000-01000       Frame Tube assembly       1         15       N514-00004       Impeller       1         16       BS1200-03000       Wheel       2         17       9404-03030-CD       Cotter Pin Ø3x30       2         18       9301-16000-CD       Flat Washer (1.5t)       2         19       9701-06000       Oil Cup M6       2         20       BS1200-00004-CD       Wheel Axle Bushing       2         21       9101-08055-CD       Hex Bolt M8x55       4         22       9302-08000-CD       Big                                                                                                                                            | 3    | 9104-06050-BXG  | Inner Hex Screw M6x50               | 6   |
| 6         9504-05008-YH         Open End Blind Rivet M5x8         2           7         N512-00009         Swivel Axle Bushing         1           8         BS1200-00001-PG         Fixed Adjustable Plate         1           9         BS1200-00002-PG         Active Adjustable Plate         1           10         N512-00023-CD         Base for Torsion Spring         1           11         9101-06016-CD         Hex Bolt M6x16         2           12         BS1200-00013-CD         Fix Plate for Adjustable Rod         1           13         9206-06000-CD         Lock Nut M6         12           14         BT2000-01000         Frame Tube assembly         1           15         N514-0004         Impeller         1           16         BS1200-03000         Wheel         2           17         9404-03030-CD         Cotter Pin Ø3x30         2           18         9301-16000-CD         Flat Washer (1.5t)         2           19         9701-06000         Oil Cup M6         2           20         BS1200-00004-CD         Wheel Axle Bushing         2           21         9101-08055-CD         Hex Bolt M8x55         4           22         9302-08000-CD                                                                                | 4    | 9504-05013-YH   | Open End Blind Rivet M5x13          | 4   |
| 7         N512-00009         Swivel Axle Bushing         1           8         BS1200-00001-PG         Fixed Adjustable Plate         1           9         BS1200-00002-PG         Active Adjustable Plate         1           10         N512-00023-CD         Base for Torsion Spring         1           11         9101-06016-CD         Hex Bolt M6x16         2           12         BS1200-00013-CD         Fix Plate for Adjustable Rod         1           13         9206-06000-CD         Lock Nut M6         12           14         BT2000-01000         Frame Tube assembly         1           15         N514-00004         Impeller         1           16         BS1200-03000         Wheel         2           17         9404-03030-CD         Cotter Pin Ø3x30         2           18         9301-16000-CD         Flat Washer (1.5t)         2           19         9701-06000         Oil Cup M6         2           20         BS1200-00004-CD         Wheel Axle Bushing         2           21         9101-08055-CD         Hex Bolt M8x55         4           22         9302-08000-CD         Big Flat Washer Ø8         3           23         N575-00014         Th                                                                             | 5    | 9301-05000-BXG  | Flat Washer Ø5                      | 4   |
| 8         BS1200-00001-PG         Fixed Adjustable Plate         1           9         BS1200-00002-PG         Active Adjustable Plate         1           10         N512-00023-CD         Base for Torsion Spring         1           11         9101-06016-CD         Hex Bolt M6x16         2           12         BS1200-00013-CD         Fix Plate for Adjustable Rod         1           13         9206-06000-CD         Lock Nut M6         12           14         BT2000-01000         Frame Tube assembly         1           15         N514-00004         Impeller         1           16         BS1200-03000         Wheel         2           17         9404-03030-CD         Cotter Pin Ø3x30         2           18         9301-16000-CD         Flat Washer (1.5t)         2           19         9701-06000         Oil Cup M6         2           20         BS1200-00004-CD         Wheel Axle Bushing         2           21         9101-08055-CD         Hex Bolt M8x55         4           22         9302-08000-CD         Big Flat Washer Ø8         3           23         N575-00014         Thin Gasket         1           24         N565-00009         R Pin <td>6</td> <td>9504-05008-YH</td> <td>Open End Blind Rivet M5x8</td> <td>2</td> | 6    | 9504-05008-YH   | Open End Blind Rivet M5x8           | 2   |
| 9         BS1200-00002-PG         Active Adjustable Plate         1           10         N512-00023-CD         Base for Torsion Spring         1           11         9101-06016-CD         Hex Bolt M6x16         2           12         BS1200-00013-CD         Fix Plate for Adjustable Rod         1           13         9206-06000-CD         Lock Nut M6         12           14         BT2000-01000         Frame Tube assembly         1           15         N514-00004         Impeller         1           16         BS1200-03000         Wheel         2           17         9404-03030-CD         Cotter Pin Ø3x30         2           18         9301-16000-CD         Flat Washer (1.5t)         2           19         9701-06000         Oil Cup M6         2           20         BS1200-00004-CD         Wheel Axle Bushing         2           21         9101-08055-CD         Hex Bolt M8x55         4           22         9302-08000-CD         Big Flat Washer Ø8         3           23         N575-00014         Thin Gasket         1           24         N565-00009         R Pin         1           25         9110-04020-CD         Cross Recessed Pan Head Scr                                                                             | 7    | N512-00009      | Swivel Axle Bushing                 | 1   |
| 10 N512-00023-CD                                                                                                                                                                                                                                                                                                                                                                                                                                                                                                                                                                                                                                                                                                                                                                                                                                                                                                                                                                                                                                                                                                                                                                                                                                                                  | 8    | BS1200-00001-PG | Fixed Adjustable Plate              | 1   |
| 11       9101-06016-CD       Hex Bolt M6x16       2         12       BS1200-00013-CD       Fix Plate for Adjustable Rod       1         13       9206-06000-CD       Lock Nut M6       12         14       BT2000-01000       Frame Tube assembly       1         15       N514-00004       Impeller       1         16       BS1200-03000       Wheel       2         17       9404-03030-CD       Cotter Pin Ø3x30       2         18       9301-16000-CD       Flat Washer (1.5t)       2         19       9701-06000       Oil Cup M6       2         20       BS1200-00004-CD       Wheel Axle Bushing       2         21       9101-08055-CD       Hex Bolt M8x55       4         22       9302-08000-CD       Big Flat Washer Ø8       3         23       N575-00014       Thin Gasket       1         24       N565-00009       R Pin       1         25       9110-04020-CD       Cross Recessed Pan Head Screw M4x20       1         26       9101-06045-CD       Hex Bolt M6x45       3         27       BS1200-04000       Gearbox       1         28       BS1200-00008-CD       Arc Washer Ø8.5x Ø24       2                                                                                                                                                        | 9    | BS1200-00002-PG | Active Adjustable Plate             | 1   |
| 12       BS1200-00013-CD       Fix Plate for Adjustable Rod       1         13       9206-06000-CD       Lock Nut M6       12         14       BT2000-01000       Frame Tube assembly       1         15       N514-00004       Impeller       1         16       BS1200-03000       Wheel       2         17       9404-03030-CD       Cotter Pin Ø3x30       2         18       9301-16000-CD       Flat Washer (1.5t)       2         19       9701-06000       Oil Cup M6       2         20       BS1200-00004-CD       Wheel Axle Bushing       2         21       9101-08055-CD       Hex Bolt M8x55       4         22       9302-08000-CD       Big Flat Washer Ø8       3         23       N575-00014       Thin Gasket       1         24       N565-00009       R Pin       1         25       9110-04020-CD       Cross Recessed Pan Head Screw M4x20       1         26       9101-06045-CD       Hex Bolt M6x45       3         27       BS1200-04000       Gearbox       1         28       BS1200-00008-CD       Arc Washer Ø8.5x Ø24       2         29       9206-08000-CD       Lock Nut M8       5                                                                                                                                                           | 10   | N512-00023-CD   | Base for Torsion Spring             | 1   |
| 13       9206-06000-CD       Lock Nut M6       12         14       BT2000-01000       Frame Tube assembly       1         15       N514-00004       Impeller       1         16       BS1200-03000       Wheel       2         17       9404-03030-CD       Cotter Pin Ø3x30       2         18       9301-16000-CD       Flat Washer (1.5t)       2         19       9701-06000       Oil Cup M6       2         20       BS1200-00004-CD       Wheel Axle Bushing       2         21       9101-08055-CD       Hex Bolt M8x55       4         22       9302-08000-CD       Big Flat Washer Ø8       3         23       N575-00014       Thin Gasket       1         24       N565-00009       R Pin       1         25       9110-04020-CD       Cross Recessed Pan Head Screw M4x20       1         26       9101-06045-CD       Hex Bolt M6x45       3         27       BS1200-04000       Gearbox       1         28       BS1200-00008-CD       Arc Washer Ø8.5x Ø24       2         29       9206-08000-CD       Lock Nut M8       5                                                                                                                                                                                                                                       | 11   | 9101-06016-CD   | Hex Bolt M6x16                      | 2   |
| 14         BT2000-01000         Frame Tube assembly         1           15         N514-00004         Impeller         1           16         BS1200-03000         Wheel         2           17         9404-03030-CD         Cotter Pin Ø3x30         2           18         9301-16000-CD         Flat Washer (1.5t)         2           19         9701-06000         Oil Cup M6         2           20         BS1200-00004-CD         Wheel Axle Bushing         2           21         9101-08055-CD         Hex Bolt M8x55         4           22         9302-08000-CD         Big Flat Washer Ø8         3           23         N575-00014         Thin Gasket         1           24         N565-00009         R Pin         1           25         9110-04020-CD         Cross Recessed Pan Head Screw M4x20         1           26         9101-06045-CD         Hex Bolt M6x45         3           27         BS1200-04000         Gearbox         1           28         BS1200-00008-CD         Arc Washer Ø8.5x Ø24         2           29         9206-08000-CD         Lock Nut M8         5                                                                                                                                                                   | 12   | BS1200-00013-CD | Fix Plate for Adjustable Rod        | 1   |
| 15       N514-00004       Impeller       1         16       BS1200-03000       Wheel       2         17       9404-03030-CD       Cotter Pin Ø3x30       2         18       9301-16000-CD       Flat Washer (1.5t)       2         19       9701-06000       Oil Cup M6       2         20       BS1200-00004-CD       Wheel Axle Bushing       2         21       9101-08055-CD       Hex Bolt M8x55       4         22       9302-08000-CD       Big Flat Washer Ø8       3         23       N575-00014       Thin Gasket       1         24       N565-00009       R Pin       1         25       9110-04020-CD       Cross Recessed Pan Head Screw M4x20       1         26       9101-06045-CD       Hex Bolt M6x45       3         27       BS1200-04000       Gearbox       1         28       BS1200-00008-CD       Arc Washer Ø8.5x Ø24       2         29       9206-08000-CD       Lock Nut M8       5                                                                                                                                                                                                                                                                                                                                                                 | 13   | 9206-06000-CD   | Lock Nut M6                         | 12  |
| 16       BS1200-03000       Wheel       2         17       9404-03030-CD       Cotter Pin Ø3x30       2         18       9301-16000-CD       Flat Washer (1.5t)       2         19       9701-06000       Oil Cup M6       2         20       BS1200-00004-CD       Wheel Axle Bushing       2         21       9101-08055-CD       Hex Bolt M8x55       4         22       9302-08000-CD       Big Flat Washer Ø8       3         23       N575-00014       Thin Gasket       1         24       N565-00009       R Pin       1         25       9110-04020-CD       Cross Recessed Pan Head Screw M4x20       1         26       9101-06045-CD       Hex Bolt M6x45       3         27       BS1200-04000       Gearbox       1         28       BS1200-00008-CD       Arc Washer Ø8.5x Ø24       2         29       9206-08000-CD       Lock Nut M8       5                                                                                                                                                                                                                                                                                                                                                                                                                    | 14   | BT2000-01000    | Frame Tube assembly                 | 1   |
| 17       9404-03030-CD       Cotter Pin Ø3x30       2         18       9301-16000-CD       Flat Washer (1.5t)       2         19       9701-06000       Oil Cup M6       2         20       BS1200-00004-CD       Wheel Axle Bushing       2         21       9101-08055-CD       Hex Bolt M8x55       4         22       9302-08000-CD       Big Flat Washer Ø8       3         23       N575-00014       Thin Gasket       1         24       N565-00009       R Pin       1         25       9110-04020-CD       Cross Recessed Pan Head Screw M4x20       1         26       9101-06045-CD       Hex Bolt M6x45       3         27       BS1200-04000       Gearbox       1         28       BS1200-00008-CD       Arc Washer Ø8.5x Ø24       2         29       9206-08000-CD       Lock Nut M8       5                                                                                                                                                                                                                                                                                                                                                                                                                                                                      | 15   | N514-00004      | Impeller                            | 1   |
| 18       9301-16000-CD       Flat Washer (1.5t)       2         19       9701-06000       Oil Cup M6       2         20       BS1200-00004-CD       Wheel Axle Bushing       2         21       9101-08055-CD       Hex Bolt M8x55       4         22       9302-08000-CD       Big Flat Washer Ø8       3         23       N575-00014       Thin Gasket       1         24       N565-00009       R Pin       1         25       9110-04020-CD       Cross Recessed Pan Head Screw M4x20       1         26       9101-06045-CD       Hex Bolt M6x45       3         27       BS1200-04000       Gearbox       1         28       BS1200-00008-CD       Arc Washer Ø8.5x Ø24       2         29       9206-08000-CD       Lock Nut M8       5                                                                                                                                                                                                                                                                                                                                                                                                                                                                                                                                    | 16   | BS1200-03000    | Wheel                               | 2   |
| 19       9701-06000       Oil Cup M6       2         20       BS1200-00004-CD       Wheel Axle Bushing       2         21       9101-08055-CD       Hex Bolt M8x55       4         22       9302-08000-CD       Big Flat Washer Ø8       3         23       N575-00014       Thin Gasket       1         24       N565-00009       R Pin       1         25       9110-04020-CD       Cross Recessed Pan Head Screw M4x20       1         26       9101-06045-CD       Hex Bolt M6x45       3         27       BS1200-04000       Gearbox       1         28       BS1200-00008-CD       Arc Washer Ø8.5x Ø24       2         29       9206-08000-CD       Lock Nut M8       5                                                                                                                                                                                                                                                                                                                                                                                                                                                                                                                                                                                                    | 17   | 9404-03030-CD   | Cotter Pin Ø3x30                    | 2   |
| 20       BS1200-00004-CD       Wheel Axle Bushing       2         21       9101-08055-CD       Hex Bolt M8x55       4         22       9302-08000-CD       Big Flat Washer Ø8       3         23       N575-00014       Thin Gasket       1         24       N565-00009       R Pin       1         25       9110-04020-CD       Cross Recessed Pan Head Screw M4x20       1         26       9101-06045-CD       Hex Bolt M6x45       3         27       BS1200-04000       Gearbox       1         28       BS1200-00008-CD       Arc Washer Ø8.5x Ø24       2         29       9206-08000-CD       Lock Nut M8       5                                                                                                                                                                                                                                                                                                                                                                                                                                                                                                                                                                                                                                                         | 18   | 9301-16000-CD   | Flat Washer (1.5t)                  | 2   |
| 21       9101-08055-CD       Hex Bolt M8x55       4         22       9302-08000-CD       Big Flat Washer Ø8       3         23       N575-00014       Thin Gasket       1         24       N565-00009       R Pin       1         25       9110-04020-CD       Cross Recessed Pan Head Screw M4x20       1         26       9101-06045-CD       Hex Bolt M6x45       3         27       BS1200-04000       Gearbox       1         28       BS1200-00008-CD       Arc Washer Ø8.5x Ø24       2         29       9206-08000-CD       Lock Nut M8       5                                                                                                                                                                                                                                                                                                                                                                                                                                                                                                                                                                                                                                                                                                                           | 19   | 9701-06000      | Oil Cup M6                          | 2   |
| 22       9302-08000-CD       Big Flat Washer Ø8       3         23       N575-00014       Thin Gasket       1         24       N565-00009       R Pin       1         25       9110-04020-CD       Cross Recessed Pan Head Screw M4x20       1         26       9101-06045-CD       Hex Bolt M6x45       3         27       BS1200-04000       Gearbox       1         28       BS1200-00008-CD       Arc Washer Ø8.5x Ø24       2         29       9206-08000-CD       Lock Nut M8       5                                                                                                                                                                                                                                                                                                                                                                                                                                                                                                                                                                                                                                                                                                                                                                                       | 20   | BS1200-00004-CD | Wheel Axle Bushing                  | 2   |
| 23       N575-00014       Thin Gasket       1         24       N565-00009       R Pin       1         25       9110-04020-CD       Cross Recessed Pan Head Screw M4x20       1         26       9101-06045-CD       Hex Bolt M6x45       3         27       BS1200-04000       Gearbox       1         28       BS1200-00008-CD       Arc Washer Ø8.5x Ø24       2         29       9206-08000-CD       Lock Nut M8       5                                                                                                                                                                                                                                                                                                                                                                                                                                                                                                                                                                                                                                                                                                                                                                                                                                                       | 21   | 9101-08055-CD   | Hex Bolt M8x55                      | 4   |
| 24       N565-00009       R Pin       1         25       9110-04020-CD       Cross Recessed Pan Head Screw M4x20       1         26       9101-06045-CD       Hex Bolt M6x45       3         27       BS1200-04000       Gearbox       1         28       BS1200-00008-CD       Arc Washer Ø8.5x Ø24       2         29       9206-08000-CD       Lock Nut M8       5                                                                                                                                                                                                                                                                                                                                                                                                                                                                                                                                                                                                                                                                                                                                                                                                                                                                                                             | 22   | 9302-08000-CD   | Big Flat Washer Ø8                  | 3   |
| 25       9110-04020-CD       Cross Recessed Pan Head Screw M4x20       1         26       9101-06045-CD       Hex Bolt M6x45       3         27       BS1200-04000       Gearbox       1         28       BS1200-00008-CD       Arc Washer Ø8.5x Ø24       2         29       9206-08000-CD       Lock Nut M8       5                                                                                                                                                                                                                                                                                                                                                                                                                                                                                                                                                                                                                                                                                                                                                                                                                                                                                                                                                             | 23   | N575-00014      | Thin Gasket                         | 1   |
| 26       9101-06045-CD       Hex Bolt M6x45       3         27       BS1200-04000       Gearbox       1         28       BS1200-00008-CD       Arc Washer Ø8.5x Ø24       2         29       9206-08000-CD       Lock Nut M8       5                                                                                                                                                                                                                                                                                                                                                                                                                                                                                                                                                                                                                                                                                                                                                                                                                                                                                                                                                                                                                                              | 24   | N565-00009      | R Pin                               | 1   |
| 27       BS1200-04000       Gearbox       1         28       BS1200-00008-CD       Arc Washer Ø8.5x Ø24       2         29       9206-08000-CD       Lock Nut M8       5                                                                                                                                                                                                                                                                                                                                                                                                                                                                                                                                                                                                                                                                                                                                                                                                                                                                                                                                                                                                                                                                                                          | 25   | 9110-04020-CD   | Cross Recessed Pan Head Screw M4x20 | 1   |
| 28       BS1200-00008-CD       Arc Washer Ø8.5x Ø24       2         29       9206-08000-CD       Lock Nut M8       5                                                                                                                                                                                                                                                                                                                                                                                                                                                                                                                                                                                                                                                                                                                                                                                                                                                                                                                                                                                                                                                                                                                                                              | 26   | 9101-06045-CD   | Hex Bolt M6x45                      | 3   |
| 29 9206-08000-CD Lock Nut M8 5                                                                                                                                                                                                                                                                                                                                                                                                                                                                                                                                                                                                                                                                                                                                                                                                                                                                                                                                                                                                                                                                                                                                                                                                                                                    | 27   | BS1200-04000    | Gearbox                             | 1   |
|                                                                                                                                                                                                                                                                                                                                                                                                                                                                                                                                                                                                                                                                                                                                                                                                                                                                                                                                                                                                                                                                                                                                                                                                                                                                                   | 28   | BS1200-00008-CD | Arc Washer Ø8.5x Ø24                | 2   |
| 30 BS1200-00014-CD Arc Washer Ø6.5x Ø18 2                                                                                                                                                                                                                                                                                                                                                                                                                                                                                                                                                                                                                                                                                                                                                                                                                                                                                                                                                                                                                                                                                                                                                                                                                                         | 29   | 9206-08000-CD   | Lock Nut M8                         | 5   |
|                                                                                                                                                                                                                                                                                                                                                                                                                                                                                                                                                                                                                                                                                                                                                                                                                                                                                                                                                                                                                                                                                                                                                                                                                                                                                   | 30   | BS1200-00014-CD | Arc Washer Ø6.5x Ø18                | 2   |

| Ref# | Drawing No.      | Description            | Qty |
|------|------------------|------------------------|-----|
| 31   | BT2000-00001     | Tow Bar                | 1   |
| 32   | 9101-08035-CD    | Hex Bolt M8x35         | 1   |
| 33   | N100-00014       | Connecting Plate       | 1   |
| 34   | N280-00025       | Screw Adjustment Plate | 1   |
| 35   | N021-00004-CD    | R Pin Ø3               | 1   |
| 36   | N770-00004-CD    | Pin                    | 1   |
| 37   | 9302-06000-CD    | Big Flat Washer Ø6     | 3   |
| 38   | BS1200-00011     | Gauge Plate            | 1   |
| 39   | CPR150B-00008-CD | Spring                 | 1   |
| 40   | BT1200-02000     | Handle                 | 1   |
| 41   | BS0700-00002     | Handle Grip            | 1   |
| 42   | BT1200-00002     | Adjustable Rod         | 1   |
| 43   | N760-00015       | Hopper Screen          | 1   |
| 44   | BT2000-00002     | Rain Cover             | 1   |
| 45   | 9101-06020-CD    | Hex Bolt M6x20         | 1   |
| 46   | N512-00025-CD    | Torsion Spring         | 1   |