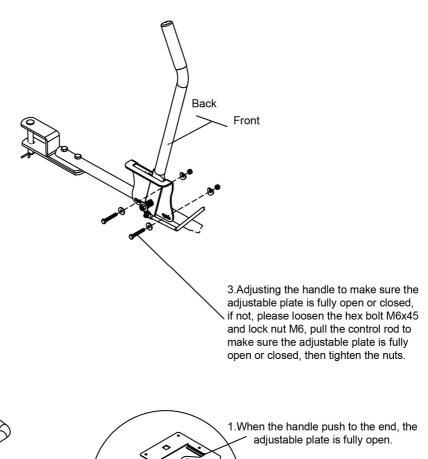

# **ASSEMBLY INSTRUCTIONS**

- 1. Attach tow bar (#31) to the frame tube assembly (#14) using hex bolt M8x55 (#21), big flat washer Ø8 (#22), arc washer Ø8.5x Ø24 (#28) and lock Nut M8 (#29).
- 2. Attach the gauge plate (#38) to the tow bar (#31) using hex bolt M6x45 (#26), big flat washer Ø6 (#37), arc washer Ø6.5x Ø18 (#30) and lock Nut M6 (#13). Don't tighten the nuts.
- **3.** Attach the upper end of adjustable rod (#42) to the fix plate for adjustable rod (#12) using hex bolt M6x16 (#11), nylon washer (#2) and lock nut M6 (#13). After the lock nut is tightened, turn back 1/2 circle.
- **4.** Attach the lower end of the adjustable rod (#42) to the handle (#40) using hex bolt M6x16 (#11), nylon washer (#2) and lock Nut M6 (#13). After the lock nut is tightened, turn back 1/2 circle. Regulate the adjust plate as required above, then tighten all bolts and nuts.