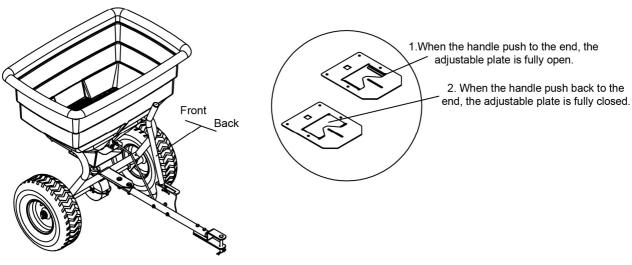

# **ASSEMBLY INSTRUCTIONS**

- 1. Attach tow bar (#31) to the frame tube assembly (#14) using hex bolt M8x55 (#21), big flat washer Ø8 (#22), arc washer Ø8.5x Ø24 (#28) and lock Nut M8 (#29).
- 2. Attach the gauge plate (#38) to the tow bar (#31) using hex bolt M6x45 (#26), big flat washer Ø6 (#37), arc washer Ø6.5x Ø18 (#30) and lock Nut M6 (#13). Don't tighten the nuts.
- **3.** Attach the upper end of adjustable rod (#42) to the fix plate for adjustable rod (#12) using hex bolt M6x16 (#11), nylon washer (#2) and lock nut M6 (#13). After the lock nut is tightened, turn back 1/2 circle.
- **4.** Attach the lower end of the adjustable rod (#42) to the handle (#40) using hex bolt M6x16 (#11), nylon washer (#2) and lock Nut M6 (#13). After the lock nut is tightened, turn back 1/2 circle. Regulate the adjust plate as required above, then tighten all bolts and nuts.