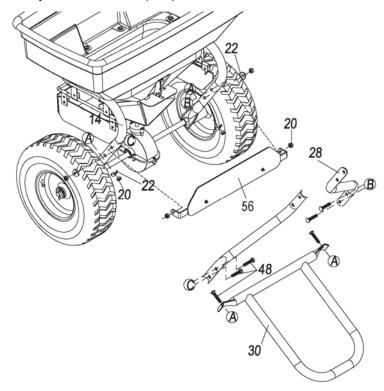

#### **STEP 1: Installing the Support Leg**

- 1. Attach the support leg (#30) to the installation tube assembly (#14) using square neck bolt M8x45 (#48), camber washer (#22) and nylon lock nut M8 (#20).
- 2. Attach the left and right support tube (#28) to the installation tube assembly (#14) using square neck bolt M8x45 (#48), camber washer (#22) and nylon lock nut M8 (#20). **ONLY lightly tighten the nuts**.
- 3. Attach the rear deflector (#56) to the installation tube assembly (#14) using square neck bolt M8x45 (#48) and nylon lock nut M8 (#20).