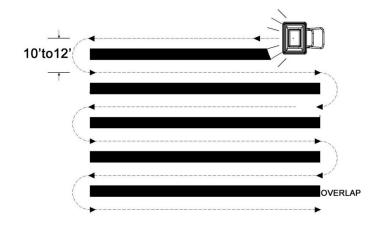

#### **CONSISTENT COVERAGE**

To insure consistent coverage, make sure each broadcast pattern slightly overlaps the previous broadcast pattern as shown in figure below. The approximate broadcast widths for different materials are shown in the application chart.