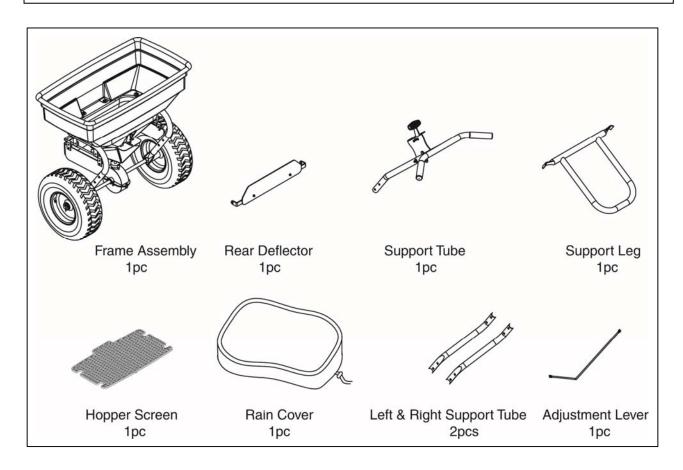

H SPREADER

This push spreader is designed to spread a wide range of materials (Fertilizer, Grass Seed and Ice melt). Materials such as Powders, Manure, Top Soil, Gravel, and Mulch have the wrong physical characteristics and should not be used with this spreader. Never exceed the rated load capacity of 125lbs when operating the spreader.

Your spreader needs to be pushed at three miles per hour, which is a brisk walking speed. Slower or faster speeds will change the spread patterns. Wet spreading material will also change the spread pattern and flow rate. Clean your spreader thoroughly after each use. Wash between the shut off plate and bottom of the hopper.

Technical specifications on the push spreader are provided in the "Specifications" section of this manual.

## **Component Parts**





## **Assembly Instructions**

#### **STEP 1: Installing the Support Leg**

- 1. Attach the support leg (#30) to the installation tube assembly (#14) using square neck bolt M8x45 (#48), camber washer (#22) and nylon lock nut M8 (#20).
- 2. Attach the left and right support tube (#28) to the installation tube assembly (#14) using square neck bolt M8x45 (#48), camber washer (#22) and nylon lock nut M8 (#20). **ONLY lightly tighten the nuts**.
- 3. Attach the rear deflector (#56) to the installation tube assembly (#14) using square neck bolt M8x45 (#48) and nylon lock nut M8 (#20).



### STEP 2: Installing the Handle

- 1. Attach the handle connecting tube (#32) to the left and right support tube (#28) using square neck bolt M8x50 (#29), camber washer (#22) and nylon lock nut M8 (#20). **