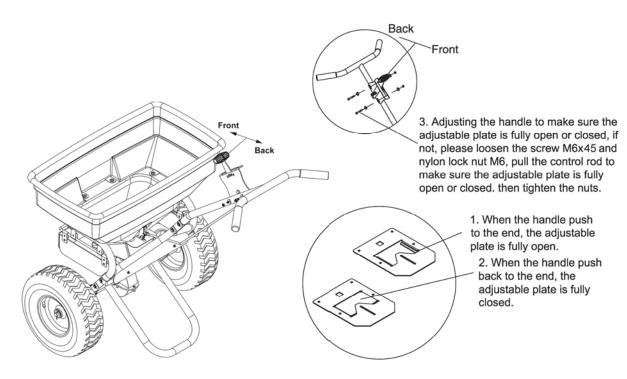

g the spreader.
- 11. Always start walking prior to opening the closure plate.
- 12. Always close the flow control plate before turning or stopping the spreader.
- 13. If spreading material is accidentally deposited too heavily in a small area, soak the area thoroughly with a garden hose or sprinkler to prevent burning of the lawn.
- 14. To insure consistent coverage, make sure each broadcast pattern slightly overlaps the previous broadcast pattern.
- 15. When broadcasting spreading material, make sure the broadcast pattern does not hit evergreen trees, flowers or shrubs.
- 16. Do not over apply spreading material. Follow the recommended coverage rate for each product. Over application will lead to lawn damage and contamination.

## **Operation Instructions**

#### **ADJUSTING THE FLOW**



#### **CONSISTENT COVERAGE**

To insure consistent coverage, make sure each broadcast pattern slightly overlaps the previous broadcast pattern as shown in figure below. The approximate broadcast widths for different materials are shown in the application chart.



#### **WARNING**

Do not over apply spreading material. Follow the recommended coverage rate for each product. Over application will lead to damage and contamination. If spreading material accidentally hits or deposits too heavily, soak the area thoroughly with a garden hose or sprinkler to prevent burning.

## **Maintenance and Storage**

#### A

#### **WARNING**

Improper maintenance and storage of the push spreader may void your warranty.

#### **MAINTENANCE**

- · After each use clean material out of hopper.
- Rinse/dry ins