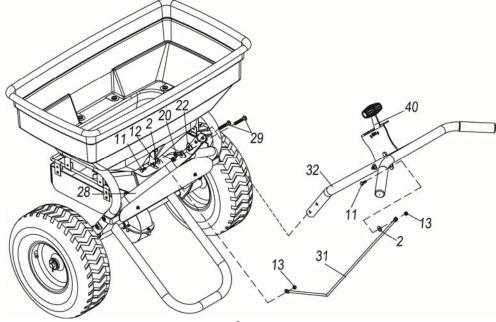

### STEP 2: Installing the Handle

- 1. Attach the handle connecting tube (#32) to the left and right support tube (#28) using square neck bolt M8x50 (#29), camber washer (#22) and nylon lock nut M8 (#20). **Tighten all nuts.**
- 2. Connect the lower adjustment lever (#31) to the connecting rod fixed plate (#12) using hex bolt M6x16 (#11), nylon washer (#2) and nylon lock nut M6 (#13). Tighten the nuts, then back a circle, the nut lower than bolt. Repeat the step of upper adjustment lever (#31) to the handle (#40).