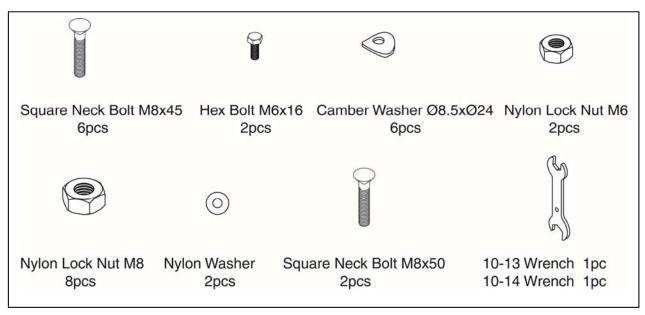

# **Parts Drawing & Parts List**

| 1       N512-00020       Hopper       1         2       BS1200-00009       Nylon Washer       8         3       9104-06045-BXG       Inner Hex Bolt M6x45       6         4       9504-05013-YH       Open Type Blind Rivet M5x13       4         5       9301-05000-BXG       Flat Washer Ø5       4         6       9504-05008-YH       Open Type Blind Rivet M5x8       2         7       N512-00009       Revolving Shaft Sleeve       1         8       BS1200-00001-PG       Fixed Adjustable Plate       1         9       BS1200-00002-PG       Active Adjustable Plate       1         10       BS0701-00004       Torsional Spring Fixed Plate       1         11       9101-06016-BXG       Hex Bolt M6x16       2         12       BS1201-00013-BXG       Connecting Rod Fixed Plate       1         13       9206-06000-BXG       Hex Lock Nut M6       12         14       BS1201-00003       Installation Tube       1         15       N514-00004       Impeller       1         16       BS1200-03000       Wheel       2         17       9404-03030-BXG       Cotter Pin Ø3x30       2         18       9301-16000-BXG                                                                                                                                                     | Ref# | Drawing No.      | Description                  | Qty |
|-----------------------------------------------------------------------------------------------------------------------------------------------------------------------------------------------------------------------------------------------------------------------------------------------------------------------------------------------------------------------------------------------------------------------------------------------------------------------------------------------------------------------------------------------------------------------------------------------------------------------------------------------------------------------------------------------------------------------------------------------------------------------------------------------------------------------------------------------------------------------------------------------------------------------------------------------------------------------------------------------------------------------------------------------------------------------------------------------------------------------------------------------------------------------------------------------------------------------------------------------------------------------------------------------|------|------------------|------------------------------|-----|
| 3   9104-06045-BXG                                                                                                                                                                                                                                                                                                                                                                                                                                                                                                                                                                                                                                                                                                                                                                                                                                                                                                                                                                                                                                                                                                                                                                                                                                                                            | 1    | N512-00020       | Hopper                       | 1   |
| 4 9504-05013-YH Open Type Blind Rivet M5x13 4 5 9301-05000-BXG Flat Washer Ø5 4 6 9504-05008-YH Open Type Blind Rivet M5x8 2 7 N512-00009 Revolving Shaft Sleeve 1 8 BS1200-00001-PG Fixed Adjustable Plate 1 9 BS1200-00002-PG Active Adjustable Plate 1 10 BS0701-00004 Torsional Spring Fixed Plate 1 11 9101-06016-BXG Hex Bolt M6x16 2 12 BS1201-00013-BXG Connecting Rod Fixed Plate 1 13 9206-06000-BXG Hex Lock Nut M6 12 14 BS1201-00003 Installation Tube 1 15 N514-00004 Impeller 1 16 BS1200-03000 Wheel 2 17 9404-03030-BXG Cotter Pin Ø3x30 2 18 9301-16000-BXG Flat Washer Ø16 2 19 9701-06000 Oil Cap M6 2 19 9701-06000 Oil Cap M6 2 20 9206-08000-BXG Hex Lock Nut M8 9 21 BS1201-00004-BXG Hex Wheel Axle Sleeve 2 22 BS1201-00004-BXG Camber Washer Ø8.5x Ø24 8 23 N575-00014 Thin Washer 1 24 N021-00004 R Pin 1 25 9110-04020-BXG Screw M4X20 1 26 9101-06045-BXG Hex Bolt M6x45 3 27 BS1201-00006 Left & Right Support Tube 2 29 9114-08050-BXG Square Neck Bolt M8x50 2                                                                                                                                                                             | 2    | BS1200-00009     | Nylon Washer                 | 8   |
| 5         9301-05000-BXG         Flat Washer Ø5         4           6         9504-05008-YH         Open Type Blind Rivet M5x8         2           7         N512-00009         Revolving Shaft Sleeve         1           8         BS1200-00001-PG         Fixed Adjustable Plate         1           9         BS1200-00002-PG         Active Adjustable Plate         1           10         BS0701-00004         Torsional Spring Fixed Plate         1           11         9101-06016-BXG         Hex Bolt M6x16         2           12         BS1201-00013-BXG         Connecting Rod Fixed Plate         1           13         9206-06000-BXG         Hex Lock Nut M6         12           14         BS1201-00003         Installation Tube         1           15         N514-00004         Impeller         1           16         BS1200-03000         Wheel         2           17         9404-03030-BXG         Cotter Pin Ø3x30         2           18         9301-16000-BXG         Flat Washer Ø16         2           19         9701-06000         Oil Cap M6         2           20         9206-08000-BXG         Hex Lock Nut M8         9           21         BS1201-00004-BXG </td <td>3</td> <td>9104-06045-BXG</td> <td>Inner Hex Bolt M6x45</td> <td>6</td> | 3    | 9104-06045-BXG   | Inner Hex Bolt M6x45         | 6   |
| 6         9504-05008-YH         Open Type Blind Rivet M5x8         2           7         N512-00009         Revolving Shaft Sleeve         1           8         BS1200-00001-PG         Fixed Adjustable Plate         1           9         BS1200-00002-PG         Active Adjustable Plate         1           10         BS0701-00004         Torsional Spring Fixed Plate         1           11         9101-06016-BXG         Hex Bolt M6x16         2           12         BS1201-00013-BXG         Connecting Rod Fixed Plate         1           13         9206-06000-BXG         Hex Lock Nut M6         12           14         BS1201-00003         Installation Tube         1           15         N514-00004         Impeller         1           16         BS1200-03000         Wheel         2           17         9404-03030-BXG         Cotter Pin Ø3x30         2           18         9301-16000-BXG         Flat Washer Ø16         2           19         9701-06000         Oil Cap M6         2           20         9206-08000-BXG         Hex Lock Nut M8         9           21         BS1201-00004-BXG         Hex Wheel Axle Sleeve         2           22         BS1201-0                                                                                | 4    | 9504-05013-YH    | Open Type Blind Rivet M5x13  | 4   |
| 7         N512-00009         Revolving Shaft Sleeve         1           8         BS1200-00001-PG         Fixed Adjustable Plate         1           9         BS1200-00002-PG         Active Adjustable Plate         1           10         BS0701-00004         Torsional Spring Fixed Plate         1           11         9101-06016-BXG         Hex Bolt M6x16         2           12         BS1201-00013-BXG         Connecting Rod Fixed Plate         1           13         9206-06000-BXG         Hex Lock Nut M6         12           14         BS1201-00003         Installation Tube         1           15         N514-00004         Impeller         1           16         BS1200-03000         Wheel         2           17         9404-03030-BXG         Cotter Pin Ø3x30         2           18         9301-16000-BXG         Flat Washer Ø16         2           19         9701-06000         Oil Cap M6         2           20         9206-08000-BXG         Hex Lock Nut M8         9           21         BS1201-00004-BXG         Hex Wheel Axle Sleeve         2           22         BS1201-00008-BXG         Camber Washer Ø8.5x Ø24         8           23         N575-00                                                                                | 5    | 9301-05000-BXG   | Flat Washer Ø5               | 4   |
| 8         BS1200-00001-PG         Fixed Adjustable Plate         1           9         BS1200-00002-PG         Active Adjustable Plate         1           10         BS0701-00004         Torsional Spring Fixed Plate         1           11         9101-06016-BXG         Hex Bolt M6x16         2           12         BS1201-00013-BXG         Connecting Rod Fixed Plate         1           13         9206-06000-BXG         Hex Lock Nut M6         12           14         BS1201-00003         Installation Tube         1           15         N514-00004         Impeller         1           16         BS1200-03000         Wheel         2           17         9404-03030-BXG         Cotter Pin Ø3x30         2           18         9301-16000-BXG         Flat Washer Ø16         2           19         9701-06000         Oil Cap M6         2           20         9206-08000-BXG         Hex Lock Nut M8         9           21         BS1201-00004-BXG         Hex Wheel Axle Sleeve         2           22         BS1201-00004-BXG         Camber Washer Ø8.5x Ø24         8           23         N575-00014         Thin Washer         1           24         N021-00004                                                                                       | 6    | 9504-05008-YH    | Open Type Blind Rivet M5x8   | 2   |
| 9         BS1200-00002-PG         Active Adjustable Plate         1           10         BS0701-00004         Torsional Spring Fixed Plate         1           11         9101-06016-BXG         Hex Bolt M6x16         2           12         BS1201-00013-BXG         Connecting Rod Fixed Plate         1           13         9206-06000-BXG         Hex Lock Nut M6         12           14         BS1201-00003         Installation Tube         1           15         N514-00004         Impeller         1           16         BS1200-03000         Wheel         2           17         9404-03030-BXG         Cotter Pin Ø3x30         2           18         9301-16000-BXG         Flat Washer Ø16         2           19         9701-06000         Oil Cap M6         2           20         9206-08000-BXG         Hex Lock Nut M8         9           21         BS1201-00004-BXG         Hex Wheel Axle Sleeve         2           22         BS1201-00004-BXG         Camber Washer Ø8.5x Ø24         8           23         N575-00014         Thin Washer         1           24         N021-00004         R Pin         1           25         9110-04020-BXG         Screw                                                                                          | 7    | N512-00009       | Revolving Shaft Sleeve       | 1   |
| 10         BS0701-00004         Torsional Spring Fixed Plate         1           11         9101-06016-BXG         Hex Bolt M6x16         2           12         BS1201-00013-BXG         Connecting Rod Fixed Plate         1           13         9206-06000-BXG         Hex Lock Nut M6         12           14         BS1201-00003         Installation Tube         1           15         N514-00004         Impeller         1           16         BS1200-03000         Wheel         2           17         9404-03030-BXG         Cotter Pin Ø3x30         2           18         9301-16000-BXG         Flat Washer Ø16         2           19         9701-06000         Oil Cap M6         2           20         9206-08000-BXG         Hex Lock Nut M8         9           21         BS1201-00004-BXG         Hex Wheel Axle Sleeve         2           22         BS1201-00008-BXG         Camber Washer Ø8.5x Ø24         8           23         N575-00014         Thin Washer         1           24         N021-00004         R Pin         1           25         9110-04020-BXG         Screw M4X20         1           26         9101-06045-BXG         Hex Bolt M6x45 <td>8</td> <td>BS1200-00001-PG</td> <td>Fixed Adjustable Plate</td> <td>1</td>              | 8    | BS1200-00001-PG  | Fixed Adjustable Plate       | 1   |
| 11       9101-06016-BXG       Hex Bolt M6x16       2         12       BS1201-00013-BXG       Connecting Rod Fixed Plate       1         13       9206-06000-BXG       Hex Lock Nut M6       12         14       BS1201-00003       Installation Tube       1         15       N514-00004       Impeller       1         16       BS1200-03000       Wheel       2         17       9404-03030-BXG       Cotter Pin Ø3x30       2         18       9301-16000-BXG       Flat Washer Ø16       2         19       9701-06000       Oil Cap M6       2         20       9206-08000-BXG       Hex Lock Nut M8       9         21       BS1201-00004-BXG       Hex Wheel Axle Sleeve       2         22       BS1201-00008-BXG       Camber Washer Ø8.5x Ø24       8         23       N575-00014       Thin Washer       1         24       N021-00004       R Pin       1         25       9110-04020-BXG       Screw M4X20       1         26       9101-06045-BXG       Hex Bolt M6x45       3         27       BS1201-04000       Gear Box       1         28       BS1201-00006       Left & Right Support Tube       2                                                                                                                                                                       | 9    | BS1200-00002-PG  | Active Adjustable Plate      | 1   |
| 12       BS1201-00013-BXG       Connecting Rod Fixed Plate       1         13       9206-06000-BXG       Hex Lock Nut M6       12         14       BS1201-00003       Installation Tube       1         15       N514-00004       Impeller       1         16       BS1200-03000       Wheel       2         17       9404-03030-BXG       Cotter Pin Ø3x30       2         18       9301-16000-BXG       Flat Washer Ø16       2         19       9701-06000       Oil Cap M6       2         20       9206-08000-BXG       Hex Lock Nut M8       9         21       BS1201-00004-BXG       Hex Wheel Axle Sleeve       2         22       BS1201-00008-BXG       Camber Washer Ø8.5x Ø24       8         23       N575-00014       Thin Washer       1         24       N021-00004       R Pin       1         25       9110-04020-BXG       Screw M4X20       1         26       9101-06045-BXG       Hex Bolt M6x45       3         27       BS1201-04000       Gear Box       1         28       BS1201-00006       Left & Right Support Tube       2         29       9114-08050-BXG       Square Neck Bolt M8x50       2                                                                                                                                                               | 10   | BS0701-00004     | Torsional Spring Fixed Plate | 1   |
| 13       9206-06000-BXG       Hex Lock Nut M6       12         14       BS1201-00003       Installation Tube       1         15       N514-00004       Impeller       1         16       BS1200-03000       Wheel       2         17       9404-03030-BXG       Cotter Pin Ø3x30       2         18       9301-16000-BXG       Flat Washer Ø16       2         19       9701-06000       Oil Cap M6       2         20       9206-08000-BXG       Hex Lock Nut M8       9         21       BS1201-00004-BXG       Hex Wheel Axle Sleeve       2         22       BS1201-00008-BXG       Camber Washer Ø8.5x Ø24       8         23       N575-00014       Thin Washer       1         24       N021-00004       R Pin       1         25       9110-04020-BXG       Screw M4X20       1         26       9101-06045-BXG       Hex Bolt M6x45       3         27       BS1201-04000       Gear Box       1         28       BS1201-00006       Left & Right Support Tube       2         29       9114-08050-BXG       Square Neck Bolt M8x50       2                                                                                                                                                                                                                                          | 11   | 9101-06016-BXG   | Hex Bolt M6x16               | 2   |
| 14       BS1201-00003       Installation Tube       1         15       N514-00004       Impeller       1         16       BS1200-03000       Wheel       2         17       9404-03030-BXG       Cotter Pin Ø3x30       2         18       9301-16000-BXG       Flat Washer Ø16       2         19       9701-06000       Oil Cap M6       2         20       9206-08000-BXG       Hex Lock Nut M8       9         21       BS1201-00004-BXG       Hex Wheel Axle Sleeve       2         22       BS1201-00008-BXG       Camber Washer Ø8.5x Ø24       8         23       N575-00014       Thin Washer       1         24       N021-00004       R Pin       1         25       9110-04020-BXG       Screw M4X20       1         26       9101-06045-BXG       Hex Bolt M6x45       3         27       BS1201-04000       Gear Box       1         28       BS1201-00006       Left & Right Support Tube       2         29       9114-08050-BXG       Square Neck Bolt M8x50       2                                                                                                                                                                                                                                                                                                         | 12   | BS1201-00013-BXG | Connecting Rod Fixed Plate   | 1   |
| 15       N514-00004       Impeller       1         16       BS1200-03000       Wheel       2         17       9404-03030-BXG       Cotter Pin Ø3x30       2         18       9301-16000-BXG       Flat Washer Ø16       2         19       9701-06000       Oil Cap M6       2         20       9206-08000-BXG       Hex Lock Nut M8       9         21       BS1201-00004-BXG       Hex Wheel Axle Sleeve       2         22       BS1201-00008-BXG       Camber Washer Ø8.5x Ø24       8         23       N575-00014       Thin Washer       1         24       N021-00004       R Pin       1         25       9110-04020-BXG       Screw M4X20       1         26       9101-06045-BXG       Hex Bolt M6x45       3         27       BS1201-04000       Gear Box       1         28       BS1201-00006       Left & Right Support Tube       2         29       9114-08050-BXG       Square Neck Bolt M8x50       2                                                                                                                                                                                                                                                                                                                                                                       | 13   | 9206-06000-BXG   | Hex Lock Nut M6              | 12  |
| 16       BS1200-03000       Wheel       2         17       9404-03030-BXG       Cotter Pin Ø3x30       2         18       9301-16000-BXG       Flat Washer Ø16       2         19       9701-06000       Oil Cap M6       2         20       9206-08000-BXG       Hex Lock Nut M8       9         21       BS1201-00004-BXG       Hex Wheel Axle Sleeve       2         22       BS1201-00008-BXG       Camber Washer Ø8.5x Ø24       8         23       N575-00014       Thin Washer       1         24       N021-00004       R Pin       1         25       9110-04020-BXG       Screw M4X20       1         26       9101-06045-BXG       Hex Bolt M6x45       3         27       BS1201-04000       Gear Box       1         28       BS1201-00006       Left & Right Support Tube       2         29       9114-08050-BXG       Square Neck Bolt M8x50       2                                                                                                                                                                                                                                                                                                                                                                                                                          | 14   | BS1201-00003     | Installation Tube            | 1   |
| 17       9404-03030-BXG       Cotter Pin Ø3x30       2         18       9301-16000-BXG       Flat Washer Ø16       2         19       9701-06000       Oil Cap M6       2         20       9206-08000-BXG       Hex Lock Nut M8       9         21       BS1201-00004-BXG       Hex Wheel Axle Sleeve       2         22       BS1201-00008-BXG       Camber Washer Ø8.5x Ø24       8         23       N575-00014       Thin Washer       1         24       N021-00004       R Pin       1         25       9110-04020-BXG       Screw M4X20       1         26       9101-06045-BXG       Hex Bolt M6x45       3         27       BS1201-04000       Gear Box       1         28       BS1201-00006       Left & Right Support Tube       2         29       9114-08050-BXG       Square Neck Bolt M8x50       2                                                                                                                                                                                                                                                                                                                                                                                                                                                                            | 15   | N514-00004       | Impeller                     | 1   |
| 18       9301-16000-BXG       Flat Washer Ø16       2         19       9701-06000       Oil Cap M6       2         20       9206-08000-BXG       Hex Lock Nut M8       9         21       BS1201-00004-BXG       Hex Wheel Axle Sleeve       2         22       BS1201-00008-BXG       Camber Washer Ø8.5x Ø24       8         23       N575-00014       Thin Washer       1         24       N021-00004       R Pin       1         25       9110-04020-BXG       Screw M4X20       1         26       9101-06045-BXG       Hex Bolt M6x45       3         27       BS1201-04000       Gear Box       1         28       BS1201-00006       Left & Right Support Tube       2         29       9114-08050-BXG       Square Neck Bolt M8x50       2                                                                                                                                                                                                                                                                                                                                                                                                                                                                                                                                           | 16   | BS1200-03000     | Wheel                        | 2   |
| 19       9701-06000       Oil Cap M6       2         20       9206-08000-BXG       Hex Lock Nut M8       9         21       BS1201-00004-BXG       Hex Wheel Axle Sleeve       2         22       BS1201-00008-BXG       Camber Washer Ø8.5x Ø24       8         23       N575-00014       Thin Washer       1         24       N021-00004       R Pin       1         25       9110-04020-BXG       Screw M4X20       1         26       9101-06045-BXG       Hex Bolt M6x45       3         27       BS1201-04000       Gear Box       1         28       BS1201-00006       Left & Right Support Tube       2         29       9114-08050-BXG       Square Neck Bolt M8x50       2                                                                                                                                                                                                                                                                                                                                                                                                                                                                                                                                                                                                         | 17   | 9404-03030-BXG   | Cotter Pin Ø3x30             | 2   |
| 20       9206-08000-BXG       Hex Lock Nut M8       9         21       BS1201-00004-BXG       Hex Wheel Axle Sleeve       2         22       BS1201-00008-BXG       Camber Washer Ø8.5x Ø24       8         23       N575-00014       Thin Washer       1         24       N021-00004       R Pin       1         25       9110-04020-BXG       Screw M4X20       1         26       9101-06045-BXG       Hex Bolt M6x45       3         27       BS1201-04000       Gear Box       1         28       BS1201-00006       Left & Right Support Tube       2         29       9114-08050-BXG       Square Neck Bolt M8x50       2                                                                                                                                                                                                                                                                                                                                                                                                                                                                                                                                                                                                                                                              | 18   | 9301-16000-BXG   | Flat Washer Ø16              | 2   |
| 21       BS1201-00004-BXG       Hex Wheel Axle Sleeve       2         22       BS1201-00008-BXG       Camber Washer Ø8.5x Ø24       8         23       N575-00014       Thin Washer       1         24       N021-00004       R Pin       1         25       9110-04020-BXG       Screw M4X20       1         26       9101-06045-BXG       Hex Bolt M6x45       3         27       BS1201-04000       Gear Box       1         28       BS1201-00006       Left & Right Support Tube       2         29       9114-08050-BXG       Square Neck Bolt M8x50       2                                                                                                                                                                                                                                                                                                                                                                                                                                                                                                                                                                                                                                                                                                                            | 19   | 9701-06000       | Oil Cap M6                   | 2   |
| 22       BS1201-00008-BXG       Camber Washer Ø8.5x Ø24       8         23       N575-00014       Thin Washer       1         24       N021-00004       R Pin       1         25       9110-04020-BXG       Screw M4X20       1         26       9101-06045-BXG       Hex Bolt M6x45       3         27       BS1201-04000       Gear Box       1         28       BS1201-00006       Left & Right Support Tube       2         29       9114-08050-BXG       Square Neck Bolt M8x50       2                                                                                                                                                                                                                                                                                                                                                                                                                                                                                                                                                                                                                                                                                                                                                                                                  | 20   | 9206-08000-BXG   | Hex Lock Nut M8              | 9   |
| 23       N575-00014       Thin Washer       1         24       N021-00004       R Pin       1         25       9110-04020-BXG       Screw M4X20       1         26       9101-06045-BXG       Hex Bolt M6x45       3         27       BS1201-04000       Gear Box       1         28       BS1201-00006       Left & Right Support Tube       2         29       9114-08050-BXG       Square Neck Bolt M8x50       2                                                                                                                                                                                                                                                                                                                                                                                                                                                                                                                                                                                                                                                                                                                                                                                                                                                                          | 21   | BS1201-00004-BXG | Hex Wheel Axle Sleeve        | 2   |
| 24       N021-00004       R Pin       1         25       9110-04020-BXG       Screw M4X20       1         26       9101-06045-BXG       Hex Bolt M6x45       3         27       BS1201-04000       Gear Box       1         28       BS1201-00006       Left & Right Support Tube       2         29       9114-08050-BXG       Square Neck Bolt M8x50       2                                                                                                                                                                                                                                                                                                                                                                                                                                                                                                                                                                                                                                                                                                                                                                                                                                                                                                                                | 22   | BS1201-00008-BXG | Camber Washer Ø8.5x Ø24      | 8   |
| 25       9110-04020-BXG       Screw M4X20       1         26       9101-06045-BXG       Hex Bolt M6x45       3         27       BS1201-04000       Gear Box       1         28       BS1201-00006       Left & Right Support Tube       2         29       9114-08050-BXG       Square Neck Bolt M8x50       2                                                                                                                                                                                                                                                                                                                                                                                                                                                                                                                                                                                                                                                                                                                                                                                                                                                                                                                                                                                | 23   | N575-00014       | Thin Washer                  | 1   |
| 26       9101-06045-BXG       Hex Bolt M6x45       3         27       BS1201-04000       Gear Box       1         28       BS1201-00006       Left & Right Support Tube       2         29       9114-08050-BXG       Square Neck Bolt M8x50       2                                                                                                                                                                                                                                                                                                                                                                                                                                                                                                                                                                                                                                                                                                                                                                                                                                                                                                                                                                                                                                          | 24   | N021-00004       | R Pin                        | 1   |
| 27       BS1201-04000       Gear Box       1         28       BS1201-00006       Left & Right Support Tube       2         29       9114-08050-BXG       Square Neck Bolt M8x50       2                                                                                                                                                                                                                                                                                                                                                                                                                                                                                                                                                                                                                                                                                                                                                                                                                                                                                                                                                                                                                                                                                                       | 25   | 9110-04020-BXG   | Screw M4X20                  | 1   |
| 28       BS1201-00006       Left & Right Support Tube       2         29       9114-08050-BXG       Square Neck Bolt M8x50       2                                                                                                                                                                                                                                                                                                                                                                                                                                                                                                                                                                                                                                                                                                                                                                                                                                                                                                                                                                                                                                                                                                                                                            | 26   | 9101-06045-BXG   | Hex Bolt M6x45               | 3   |
| 29 9114-08050-BXG Square Neck Bolt M8x50 2                                                                                                                                                                                                                                                                                                                                                                                                                                                                                                                                                                                                                                                                                                                                                                                                                                                                                                                                                                                                                                                                                                                                                                                                                                                    | 27   | BS1201-04000     | Gear Box                     | 1   |
|                                                                                                                                                                                                                                                                                                                                                                                                                                                                                                                                                                                                                                                                                                                                                                                                                                                                                                                                                                                                                                                                                                                                                                                                                                                                                               | 28   | BS1201-00006     | Left & Right Support Tube    | 2   |
| 30 BS1201-02000 Support Leg 1                                                                                                                                                                                                                                                                                                                                                                                                                                                                                                                                                                                                                                                                                                                                                                                                                                                                                                                                                                                                                                                                                                                                                                                                                                                                 | 29   | 9114-08050-BXG   | Square Neck Bolt M8x50       | 2   |
|                                                                                                                                                                                                                                                                                                                                                                                                                                                                                                                                                                                                                                                                                                                                                                                                                                                                                                                                                                                                                                                                                                                                                                                                                                                                                               | 30   | BS1201-02000     | Support Leg                  | 1   |

| Ref# | Drawing No.      | Description            | Qty |
|------|------------------|------------------------|-----|
| 31   | BS1201-00005     | Adjustment Lever       | 1   |
| 32   | BS1201-01000     | Handle Connecting Tube | 1   |
| 33   | BS1200-00007     | Handle Sleeve          | 2   |
| 34   | 9302-06000-BXG   | Big Flat Washer Ø6     | 3   |
| 35   | BS1201-00014-BXG | Camber Washer Ø6.5xØ18 | 2   |
| 36   | 9101-08035-BXG   | Hex Bolt M8x35         | 1   |
| 37   | BS1201-00011     | Graduated Plate        | 1   |
| 38   | CPR150B-00008-CD | Spring                 | 1   |
| 39   | 9302-08000-BXG   | Big Flat Washer Ø8     | 1   |
| 40   | BS1201-05000     | Handle                 | 1   |
| 41   | N570-00015       | Adjustable Handle B    | 1   |
| 42   | 9118-04018-BXG   | Screw M4X18            | 1   |
| 43   | N570-00014       | Adjustable Handle A    | 1   |
| 44   | N575-00003       | Screen                 | 1   |
| 45   | BS1200-00010     | Rain Cover             | 1   |
| 46   | 9101-06020-BXG   | Hex Bolt M6x20         | 1   |
| 47   | N512-00025-CD    | Torsional Spring       | 1   |
| 48   | 9114-08045-BXG   | Square Neck Bolt M8x45 | 6   |
| 49   | 9299-06000-BXG   | Wing Nut M6            | 6   |
| 50   | BS1201-06100     | Front Deflector        | 1   |
| 51   | BS1201-06200     | Left Deflector         | 1   |
| 52   | 9114-06020-BXG   | Square Neck Bolt M6x20 | 10  |
| 53   | N571-00003-BXG   | Plate                  | 4   |
| 54   | N571-00004-BXG   | Hanging Rod            | 1   |
| 55   | BS1201-06300     | Right Deflector        | 1   |
| 56   | BS1201-06400     | Rear Deflector         | 1   |