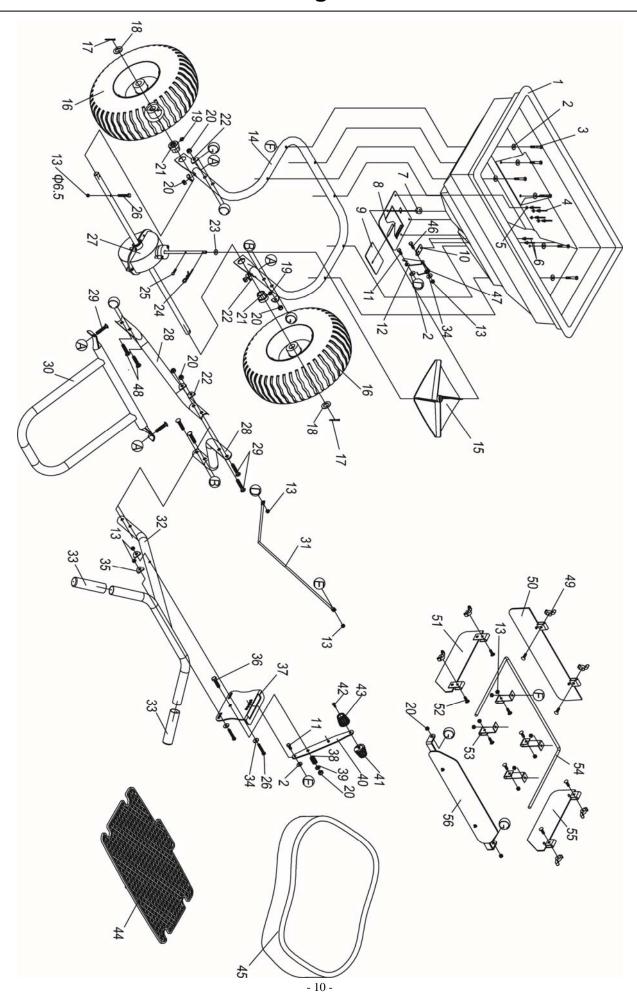

# Parts Drawing & Parts List

# **Parts Drawing & Parts List**

| 1       N512-00020       Hopper       1         2       BS1200-00009       Nylon Washer       8         3       9104-06045-BXG       Inner Hex Bolt M6x45       6         4       9504-05013-YH       Open Type Blind Rivet M5x13       4         5       9301-05000-BXG       Flat Washer Ø5       4         6       9504-05008-YH       Open Type Blind Rivet M5x8       2         7       N512-00009       Revolving Shaft Sleeve       1         8       BS1200-00001-PG       Fixed Adjustable Plate       1         9       BS1200-00002-PG       Active Adjustable Plate       1         10       BS0701-00004       Torsional Spring Fixed Plate       1         11       9101-06016-BXG       Hex Bolt M6x16       2         12       BS1201-00013-BXG       Connecting Rod Fixed Plate       1         13       9206-06000-BXG       Hex Lock Nut M6       12         14       BS1201-00003       Installation Tube       1         15       N514-00004       Impeller       1         16       BS1200-03000       Wheel       2         17       9404-03030-BXG       Cotter Pin Ø3x30       2         18       9301-16000-BXG                                                                                                                                                     | Ref# | Drawing No.      | Description                  | Qty |
|-----------------------------------------------------------------------------------------------------------------------------------------------------------------------------------------------------------------------------------------------------------------------------------------------------------------------------------------------------------------------------------------------------------------------------------------------------------------------------------------------------------------------------------------------------------------------------------------------------------------------------------------------------------------------------------------------------------------------------------------------------------------------------------------------------------------------------------------------------------------------------------------------------------------------------------------------------------------------------------------------------------------------------------------------------------------------------------------------------------------------------------------------------------------------------------------------------------------------------------------------------------------------------------------------|------|------------------|------------------------------|-----|
| 3   9104-06045-BXG                                                                                                                                                                                                                                                                                                                                                                                                                                                                                                                                                                                                                                                                                                                                                                                                                                                                                                                                                                                                                                                                                                                                                                                                                                                                            | 1    | N512-00020       | Hopper                       | 1   |
| 4 9504-05013-YH Open Type Blind Rivet M5x13 4 5 9301-05000-BXG Flat Washer Ø5 4 6 9504-05008-YH Open Type Blind Rivet M5x8 2 7 N512-00009 Revolving Shaft Sleeve 1 8 BS1200-00001-PG Fixed Adjustable Plate 1 9 BS1200-00002-PG Active Adjustable Plate 1 10 BS0701-00004 Torsional Spring Fixed Plate 1 11 9101-06016-BXG Hex Bolt M6x16 2 12 BS1201-00013-BXG Connecting Rod Fixed Plate 1 13 9206-06000-BXG Hex Lock Nut M6 12 14 BS1201-00003 Installation Tube 1 15 N514-00004 Impeller 1 16 BS1200-03000 Wheel 2 17 9404-03030-BXG Cotter Pin Ø3x30 2 18 9301-16000-BXG Flat Washer Ø16 2 19 9701-06000 Oil Cap M6 2 19 9701-06000 Oil Cap M6 2 20 9206-08000-BXG Hex Lock Nut M8 9 21 BS1201-00004-BXG Hex Wheel Axle Sleeve 2 22 BS1201-00004-BXG Camber Washer Ø8.5x Ø24 8 23 N575-00014 Thin Washer 1 24 N021-00004 R Pin 1 25 9110-04020-BXG Screw M4X20 1 26 9101-06045-BXG Hex Bolt M6x45 3 27 BS1201-00006 Left & Right Support Tube 2 29 9114-08050-BXG Square Neck Bolt M8x50 2                                                                                                                                                                             | 2    | BS1200-00009     | Nylon Washer                 | 8   |
| 5         9301-05000-BXG         Flat Washer Ø5         4           6         9504-05008-YH         Open Type Blind Rivet M5x8         2           7         N512-00009         Revolving Shaft Sleeve         1           8         BS1200-00001-PG         Fixed Adjustable Plate         1           9         BS1200-00002-PG         Active Adjustable Plate         1           10         BS0701-00004         Torsional Spring Fixed Plate         1           11         9101-06016-BXG         Hex Bolt M6x16         2           12         BS1201-00013-BXG         Connecting Rod Fixed Plate         1           13         9206-06000-BXG         Hex Lock Nut M6         12           14         BS1201-00003         Installation Tube         1           15         N514-00004         Impeller         1           16         BS1200-03000         Wheel         2           17         9404-03030-BXG         Cotter Pin Ø3x30         2           18         9301-16000-BXG         Flat Washer Ø16         2           19         9701-06000         Oil Cap M6         2           20         9206-08000-BXG         Hex Lock Nut M8         9           21         BS1201-00004-BXG </td <td>3</td> <td>9104-06045-BXG</td> <td>Inner Hex Bolt M6x45</td> <td>6</td> | 3    | 9104-06045-BXG   | Inner Hex Bolt M6x45         | 6   |
| 6         9504-05008-YH         Open Type Blind Rivet M5x8         2           7         N512-00009         Revolving Shaft Sleeve         1           8         BS1200-00001-PG         Fixed Adjustable Plate         1           9         BS1200-00002-PG         Active Adjustable Plate         1           10         BS0701-00004         Torsional Spring Fixed Plate         1           11         9101-06016-BXG         Hex Bolt M6x16         2           12         BS1201-00013-BXG         Connecting Rod Fixed Plate         1           13         9206-06000-BXG         Hex Lock Nut M6         12           14         BS1201-00003         Installation Tube         1           15         N514-00004         Impeller         1           16         BS1200-03000         Wheel         2           17         9404-03030-BXG         Cotter Pin Ø3x30         2           18         9301-16000-BXG         Flat Washer Ø16         2           19         9701-06000         Oil Cap M6         2           20         9206-08000-BXG         Hex Lock Nut M8         9           21         BS1201-00004-BXG         Hex Wheel Axle Sleeve         2           22         BS1201-0                                                                                | 4    | 9504-05013-YH    | Open Type Blind Rivet M5x13  | 4   |
| 7         N512-00009         Revolving Shaft Sleeve         1           8         BS1200-00001-PG         Fixed Adjustable Plate         1           9         BS1200-00002-PG         Active Adjustable Plate         1           10         BS0701-00004         Torsional Spring Fixed Plate         1           11         9101-06016-BXG         Hex Bolt M6x16         2           12         BS1201-00013-BXG         Connecting Rod Fixed Plate         1           13         9206-06000-BXG         Hex Lock Nut M6         12           14         BS1201-00003         Installation Tube         1           15         N514-00004         Impeller         1           16         BS1200-03000         Wheel         2           17         9404-03030-BXG         Cotter Pin Ø3x30         2           18         9301-16000-BXG         Flat Washer Ø16         2           19         9701-06000         Oil Cap M6         2           20         9206-08000-BXG         Hex Lock Nut M8         9           21         BS1201-00004-BXG         Hex Wheel Axle Sleeve         2           22         BS1201-00008-BXG         Camber Washer Ø8.5x Ø24         8           23         N575-00                                                                                | 5    | 9301-05000-BXG   | Flat Washer Ø5               | 4   |
| 8         BS1200-00001-PG         Fixed Adjustable Plate         1           9         BS1200-00002-PG         Active Adjustable Plate         1           10         BS0701-00004         Torsional Spring Fixed Plate         1           11         9101-06016-BXG         Hex Bolt M6x16         2           12         BS1201-00013-BXG         Connecting Rod Fixed Plate         1           13         9206-06000-BXG         Hex Lock Nut M6         12           14         BS1201-00003         Installation Tube         1           15         N514-00004         Impeller         1           16         BS1200-03000         Wheel         2           17         9404-03030-BXG         Cotter Pin Ø3x30         2           18         9301-16000-BXG         Flat Washer Ø16         2           19         9701-06000         Oil Cap M6         2           20         9206-08000-BXG         Hex Lock Nut M8         9           21         BS1201-00004-BXG         Hex Wheel Axle Sleeve         2           22         BS1201-00004-BXG         Camber Washer Ø8.5x Ø24         8           23         N575-00014         Thin Washer         1           24         N021-00004                                                                                       | 6    | 9504-05008-YH    | Open Type Blind Rivet M5x8   | 2   |
| 9         BS1200-00002-PG         Active Adjustable Plate         1           10         BS0701-00004         Torsional Spring Fixed Plate         1           11         9101-06016-BXG         Hex Bolt M6x16         2           12         BS1201-00013-BXG         Connecting Rod Fixed Plate         1           13         9206-06000-BXG         Hex Lock Nut M6         12           14         BS1201-00003         Installation Tube         1           15         N514-00004         Impeller         1           16         BS1200-03000         Wheel         2           17         9404-03030-BXG         Cotter Pin Ø3x30         2           18         9301-16000-BXG         Flat Washer Ø16         2           19         9701-06000         Oil Cap M6         2           20         9206-08000-BXG         Hex Lock Nut M8         9           21         BS1201-00004-BXG         Hex Wheel Axle Sleeve         2           22         BS1201-00004-BXG         Camber Washer Ø8.5x Ø24         8           23         N575-00014         Thin Washer         1           24         N021-00004         R Pin         1           25         9110-04020-BXG         Screw                                                                                          | 7    | N512-00009       | Revolving Shaft Sleeve       | 1   |
| 10         BS0701-00004         Torsional Spring Fixed Plate         1           11         9101-06016-BXG         Hex Bolt M6x16         2           12         BS1201-00013-BXG         Connecting Rod Fixed Plate         1           13         9206-06000-BXG         Hex Lock Nut M6         12           14         BS1201-00003         Installation Tube         1           15         N514-00004         Impeller         1           16         BS1200-03000         Wheel         2           17         9404-03030-BXG         Cotter Pin Ø3x30         2           18         9301-16000-BXG         Flat Washer Ø16         2           19         9701-06000         Oil Cap M6         2           20         9206-08000-BXG         Hex Lock Nut M8         9           21         BS1201-00004-BXG         Hex Wheel Axle Sleeve         2           22         BS1201-00008-BXG         Camber Washer Ø8.5x Ø24         8           23         N575-00014         Thin Washer         1           24         N021-00004         R Pin         1           25         9110-04020-BXG         Screw M4X20         1           26         9101-06045-BXG         Hex Bolt M6x45 <td>8</td> <td>BS1200-00001-PG</td> <td>Fixed Adjustable Plate</td> <td>1</td>              | 8    | BS1200-00001-PG  | Fixed Adjustable Plate       | 1   |
| 11       9101-06016-BXG       Hex Bolt M6x16       2         12       BS1201-00013-BXG       Connecting Rod Fixed Plate       1         13       9206-06000-BXG       Hex Lock Nut M6       12         14       BS1201-00003       Installation Tube       1         15       N514-00004       Impeller       1         16       BS1200-03000       Wheel       2         17       9404-03030-BXG       Cotter Pin Ø3x30       2         18       9301-16000-BXG       Flat Washer Ø16       2         19       9701-06000       Oil Cap M6       2         20       9206-08000-BXG       Hex Lock Nut M8       9         21       BS1201-00004-BXG       Hex Wheel Axle Sleeve       2         22       BS1201-00008-BXG       Camber Washer Ø8.5x Ø24       8         23       N575-00014       Thin Washer       1         24       N021-00004       R Pin       1         25       9110-04020-BXG       Screw M4X20       1         26       9101-06045-BXG       Hex Bolt M6x45       3         27       BS1201-04000       Gear Box       1         28       BS1201-00006       Left & Right Support Tube       2                                                                                                                                                                       | 9    | BS1200-00002-PG  | Active Adjustable Plate      | 1   |
| 12       BS1201-00013-BXG       Connecting Rod Fixed Plate       1         13       9206-06000-BXG       Hex Lock Nut M6       12         14       BS1201-00003       Installation Tube       1         15       N514-00004       Impeller       1         16       BS1200-03000       Wheel       2         17       9404-03030-BXG       Cotter Pin Ø3x30       2         18       9301-16000-BXG       Flat Washer Ø16       2         19       9701-06000       Oil Cap M6       2         20       9206-08000-BXG       Hex Lock Nut M8       9         21       BS1201-00004-BXG       Hex Wheel Axle Sleeve       2         22       BS1201-00008-BXG       Camber Washer Ø8.5x Ø24       8         23       N575-00014       Thin Washer       1         24       N021-00004       R Pin       1         25       9110-04020-BXG       Screw M4X20       1         26       9101-06045-BXG       Hex Bolt M6x45       3         27       BS1201-04000       Gear Box       1         28       BS1201-00006       Left & Right Support Tube       2         29       9114-08050-BXG       Square Neck Bolt M8x50       2                                                                                                                                                               | 10   | BS0701-00004     | Torsional Spring Fixed Plate | 1   |
| 13       9206-06000-BXG       Hex Lock Nut M6       12         14       BS1201-00003       Installation Tube       1         15       N514-00004       Impeller       1         16       BS1200-03000       Wheel       2         17       9404-03030-BXG       Cotter Pin Ø3x30       2         18       9301-16000-BXG       Flat Washer Ø16       2         19       9701-06000       Oil Cap M6       2         20       9206-08000-BXG       Hex Lock Nut M8       9         21       BS1201-00004-BXG       Hex Wheel Axle Sleeve       2         22       BS1201-00008-BXG       Camber Washer Ø8.5x Ø24       8         23       N575-00014       Thin Washer       1         24       N021-00004       R Pin       1         25       9110-04020-BXG       Screw M4X20       1         26       9101-06045-BXG       Hex Bolt M6x45       3         27       BS1201-04000       Gear Box       1         28       BS1201-00006       Left & Right Support Tube       2         29       9114-08050-BXG       Square Neck Bolt M8x50       2                                                                                                                                                                                                                                          | 11   | 9101-06016-BXG   | Hex Bolt M6x16               | 2   |
| 14       BS1201-00003       Installation Tube       1         15       N514-00004       Impeller       1         16       BS1200-03000       Wheel       2         17       9404-03030-BXG       Cotter Pin Ø3x30       2         18       9301-16000-BXG       Flat Washer Ø16       2         19       9701-06000       Oil Cap M6       2         20       9206-08000-BXG       Hex Lock Nut M8       9         21       BS1201-00004-BXG       Hex Wheel Axle Sleeve       2         22       BS1201-00008-BXG       Camber Washer Ø8.5x Ø24       8         23       N575-00014       Thin Washer       1         24       N021-00004       R Pin       1         25       9110-04020-BXG       Screw M4X20       1         26       9101-06045-BXG       Hex Bolt M6x45       3         27       BS1201-04000       Gear Box       1         28       BS1201-00006       Left & Right Support Tube       2         29       9114-08050-BXG       Square Neck Bolt M8x50       2                                                                                                                                                                                                                                                                                                         | 12   | BS1201-00013-BXG | Connecting Rod Fixed Plate   | 1   |
| 15       N514-00004       Impeller       1         16       BS1200-03000       Wheel       2         17       9404-03030-BXG       Cotter Pin Ø3x30       2         18       9301-16000-BXG       Flat Washer Ø16       2         19       9701-06000       Oil Cap M6       2         20       9206-08000-BXG       Hex Lock Nut M8       9         21       BS1201-00004-BXG       Hex Wheel Axle Sleeve       2         22       BS1201-00008-BXG       Camber Washer Ø8.5x Ø24       8         23       N575-00014       Thin Washer       1         24       N021-00004       R Pin       1         25       9110-04020-BXG       Screw M4X20       1         26       9101-06045-BXG       Hex Bolt M6x45       3         27       BS1201-04000       Gear Box       1         28       BS1201-00006       Left & Right Support Tube       2         29       9114-08050-BXG       Square Neck Bolt M8x50       2                                                                                                                                                                                                                                                                                                                                                                       | 13   | 9206-06000-BXG   | Hex Lock Nut M6              | 12  |
| 16       BS1200-03000       Wheel       2         17       9404-03030-BXG       Cotter Pin Ø3x30       2         18       9301-16000-BXG       Flat Washer Ø16       2         19       9701-06000       Oil Cap M6       2         20       9206-08000-BXG       Hex Lock Nut M8       9         21       BS1201-00004-BXG       Hex Wheel Axle Sleeve       2         22       BS1201-00008-BXG       Camber Washer Ø8.5x Ø24       8         23       N575-00014       Thin Washer       1         24       N021-00004       R Pin       1         25       9110-04020-BXG       Screw M4X20       1         26       9101-06045-BXG       Hex Bolt M6x45       3         27       BS1201-04000       Gear Box       1         28       BS1201-00006       Left & Right Support Tube       2         29       9114-08050-BXG       Square Neck Bolt M8x50       2                                                                                                                                                                                                                                                                                                                                                                                                                          | 14   | BS1201-00003     | Installation Tube            | 1   |
| 17       9404-03030-BXG       Cotter Pin Ø3x30       2         18       9301-16000-BXG       Flat Washer Ø16       2         19       9701-06000       Oil Cap M6       2         20       9206-08000-BXG       Hex Lock Nut M8       9         21       BS1201-00004-BXG       Hex Wheel Axle Sleeve       2         22       BS1201-00008-BXG       Camber Washer Ø8.5x Ø24       8         23       N575-00014       Thin Washer       1         24       N021-00004       R Pin       1         25       9110-04020-BXG       Screw M4X20       1         26       9101-06045-BXG       Hex Bolt M6x45       3         27       BS1201-04000       Gear Box       1         28       BS1201-00006       Left & Right Support Tube       2         29       9114-08050-BXG       Square Neck Bolt M8x50       2                                                                                                                                                                                                                                                                                                                                                                                                                                                                            | 15   | N514-00004       | Impeller                     | 1   |
| 18       9301-16000-BXG       Flat Washer Ø16       2         19       9701-06000       Oil Cap M6       2         20       9206-08000-BXG       Hex Lock Nut M8       9         21       BS1201-00004-BXG       Hex Wheel Axle Sleeve       2         22       BS1201-00008-BXG       Camber Washer Ø8.5x Ø24       8         23       N575-00014       Thin Washer       1         24       N021-00004       R Pin       1         25       9110-04020-BXG       Screw M4X20       1         26       9101-06045-BXG       Hex Bolt M6x45       3         27       BS1201-04000       Gear Box       1         28       BS1201-00006       Left & Right Support Tube       2         29       9114-08050-BXG       Square Neck Bolt M8x50       2                                                                                                                                                                                                                                                                                                                                                                                                                                                                                                                                           | 16   | BS1200-03000     | Wheel                        | 2   |
| 19       9701-06000       Oil Cap M6       2         20       9206-08000-BXG       Hex Lock Nut M8       9         21       BS1201-00004-BXG       Hex Wheel Axle Sleeve       2         22       BS1201-00008-BXG       Camber Washer Ø8.5x Ø24       8         23       N575-00014       Thin Washer       1         24       N021-00004       R Pin       1         25       9110-04020-BXG       Screw M4X20       1         26       9101-06045-BXG       Hex Bolt M6x45       3         27       BS1201-04000       Gear Box       1         28       BS1201-00006       Left & Right Support Tube       2         29       9114-08050-BXG       Square Neck Bolt M8x50       2                                                                                                                                                                                                                                                                                                                                                                                                                                                                                                                                                                                                         | 17   | 9404-03030-BXG   | Cotter Pin Ø3x30             | 2   |
| 20       9206-08000-BXG       Hex Lock Nut M8       9         21       BS1201-00004-BXG       Hex Wheel Axle Sleeve       2         22       BS1201-00008-BXG       Camber Washer Ø8.5x Ø24       8         23       N575-00014       Thin Washer       1         24       N021-00004       R Pin       1         25       9110-04020-BXG       Screw M4X20       1         26       9101-06045-BXG       Hex Bolt M6x45       3         27       BS1201-04000       Gear Box       1         28       BS1201-00006       Left & Right Support Tube       2         29       9114-08050-BXG       Square Neck Bolt M8x50       2                                                                                                                                                                                                                                                                                                                                                                                                                                                                                                                                                                                                                                                              | 18   | 9301-16000-BXG   | Flat Washer Ø16              | 2   |
| 21       BS1201-00004-BXG       Hex Wheel Axle Sleeve       2         22       BS1201-00008-BXG       Camber Washer Ø8.5x Ø24       8         23       N575-00014       Thin Washer       1         24       N021-00004       R Pin       1         25       9110-04020-BXG       Screw M4X20       1         26       9101-06045-BXG       Hex Bolt M6x45       3         27       BS1201-04000       Gear Box       1         28       BS1201-00006       Left & Right Support Tube       2         29       9114-08050-BXG       Square Neck Bolt M8x50       2                                                                                                                                                                                                                                                                                                                                                                                                                                                                                                                                                                                                                                                                                                                            | 19   | 9701-06000       | Oil Cap M6                   | 2   |
| 22       BS1201-00008-BXG       Camber Washer Ø8.5x Ø24       8         23       N575-00014       Thin Washer       1         24       N021-00004       R Pin       1         25       9110-04020-BXG       Screw M4X20       1         26       9101-06045-BXG       Hex Bolt M6x45       3         27       BS1201-04000       Gear Box       1         28       BS1201-00006       Left & Right Support Tube       2         29       9114-08050-BXG       Square Neck Bolt M8x50       2                                                                                                                                                                                                                                                                                                                                                                                                                                                                                                                                                                                                                                                                                                                                                                                                  | 20   | 9206-08000-BXG   | Hex Lock Nut M8              | 9   |
| 23       N575-00014       Thin Washer       1         24       N021-00004       R Pin       1         25       9110-04020-BXG       Screw M4X20       1         26       9101-06045-BXG       Hex Bolt M6x45       3         27       BS1201-04000       Gear Box       1         28       BS1201-00006       Left & Right Support Tube       2         29       9114-08050-BXG       Square Neck Bolt M8x50       2                                                                                                                                                                                                                                                                                                                                                                                                                                                                                                                                                                                                                                                                                                                                                                                                                                                                          | 21   | BS1201-00004-BXG | Hex Wheel Axle Sleeve        | 2   |
| 24       N021-00004       R Pin       1         25       9110-04020-BXG       Screw M4X20       1         26       9101-06045-BXG       Hex Bolt M6x45       3         27       BS1201-04000       Gear Box       1         28       BS1201-00006       Left & Right Support Tube       2         29       9114-08050-BXG       Square Neck Bolt M8x50       2                                                                                                                                                                                                                                                                                                                                                                                                                                                                                                                                                                                                                                                                                                                                                                                                                                                                                                                                | 22   | BS1201-00008-BXG | Camber Washer Ø8.5x Ø24      | 8   |
| 25       9110-04020-BXG       Screw M4X20       1         26       9101-06045-BXG       Hex Bolt M6x45       3         27       BS1201-04000       Gear Box       1         28       BS1201-00006       Left & Right Support Tube       2         29       9114-08050-BXG       Square Neck Bolt M8x50       2                                                                                                                                                                                                                                                                                                                                                                                                                                                                                                                                                                                                                                                                                                                                                                                                                                                                                                                                                                                | 23   | N575-00014       | Thin Washer                  | 1   |
| 26       9101-06045-BXG       Hex Bolt M6x45       3         27       BS1201-04000       Gear Box       1         28       BS1201-00006       Left & Right Support Tube       2         29       9114-08050-BXG       Square Neck Bolt M8x50       2                                                                                                                                                                                                                                                                                                                                                                                                                                                                                                                                                                                                                                                                                                                                                                                                                                                                                                                                                                                                                                          | 24   | N021-00004       | R Pin                        | 1   |
| 27       BS1201-04000       Gear Box       1         28       BS1201-00006       Left & Right Support Tube       2         29       9114-08050-BXG       Square Neck Bolt M8x50       2                                                                                                                                                                                                                                                                                                                                                                                                                                                                                                                                                                                                                                                                                                                                                                                                                                                                                                                                                                                                                                                                                                       | 25   | 9110-04020-BXG   | Screw M4X20                  | 1   |
| 28       BS1201-00006       Left & Right Support Tube       2         29       9114-08050-BXG       Square Neck Bolt M8x50       2                                                                                                                                                                                                                                                                                                                                                                                                                                                                                                                                                                                                                                                                                                                                                                                                                                                                                                                                                                                                                                                                                                                                                            | 26   | 9101-06045-BXG   | Hex Bolt M6x45               | 3   |
| 29 9114-08050-BXG Square Neck Bolt M8x50 2                                                                                                                                                                                                                                                                                                                                                                                                                                                                                                                                                                                                                                                                                                                                                                                                                                                                                                                                                                                                                                                                                                                                                                                                                                                    | 27   | BS1201-04000     | Gear Box                     | 1   |
|                                                                                                                                                                                                                                                                                                                                                                                                                                                                                                                                                                                                                                                                                                                                                                                                                                                                                                                                                                                                                                                                                                                                                                                                                                                                                               | 28   | BS1201-00006     | Left & Right Support Tube    | 2   |
| 30 BS1201-02000 Support Leg 1                                                                                                                                                                                                                                                                                                                                                                                                                                                                                                                                                                                                                                                                                                                                                                                                                                                                                                                                                                                                                                                                                                                                                                                                                                                                 | 29   | 9114-08050-BXG   | Square Neck Bolt M8x50       | 2   |
|                                                                                                                                                                                                                                                                                                                                                                                                                                                                                                                                                                                                                                                                                                                                                                                                                                                                                                                                                                                                                                                                                                                                                                                                                                                                                               | 30   | BS1201-02000     | Support Leg                  | 1   |

| Ref# | Drawing No.      | Description            | Qty |
|------|------------------|------------------------|-----|
| 31   | BS1201-00005     | Adjustment Lever       | 1   |
| 32   | BS1201-01000     | Handle Connecting Tube | 1   |
| 33   | BS1200-00007     | Handle Sleeve          | 2   |
| 34   | 9302-06000-BXG   | Big Flat Washer Ø6     | 3   |
| 35   | BS1201-00014-BXG | Camber Washer Ø6.5xØ18 | 2   |
| 36   | 9101-08035-BXG   | Hex Bolt M8x35         | 1   |
| 37   | BS1201-00011     | Graduated Plate        | 1   |
| 38   | CPR150B-00008-CD | Spring                 | 1   |
| 39   | 9302-08000-BXG   | Big Flat Washer Ø8     | 1   |
| 40   | BS1201-05000     | Handle                 | 1   |
| 41   | N570-00015       | Adjustable Handle B    | 1   |
| 42   | 9118-04018-BXG   | Screw M4X18            | 1   |
| 43   | N570-00014       | Adjustable Handle A    | 1   |
| 44   | N575-00003       | Screen                 | 1   |
| 45   | BS1200-00010     | Rain Cover             | 1   |
| 46   | 9101-06020-BXG   | Hex Bolt M6x20         | 1   |
| 47   | N512-00025-CD    | Torsional Spring       | 1   |
| 48   | 9114-08045-BXG   | Square Neck Bolt M8x45 | 6   |
| 49   | 9299-06000-BXG   | Wing Nut M6            | 6   |
| 50   | BS1201-06100     | Front Deflector        | 1   |
| 51   | BS1201-06200     | Left Deflector         | 1   |
| 52   | 9114-06020-BXG   | Square Neck Bolt M6x20 | 10  |
| 53   | N571-00003-BXG   | Plate                  | 4   |
| 54   | N571-00004-BXG   | Hanging Rod            | 1   |
| 55   | BS1201-06300     | Right Deflector        | 1   |
| 56   | BS1201-06400     | Rear Deflector         | 1   |