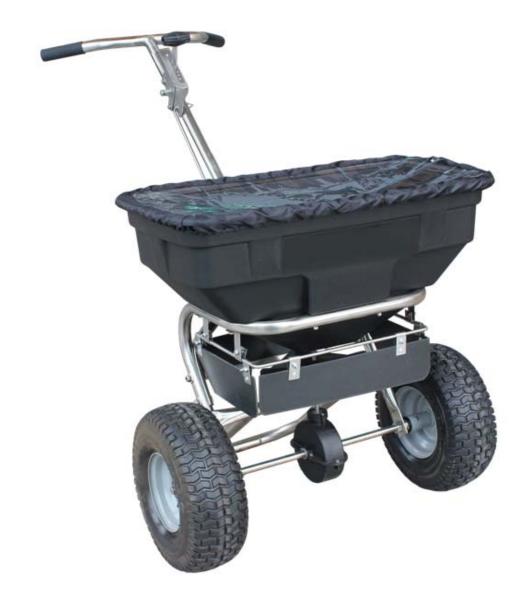

# 125LB ALL PURPOSE SPREADER

**Instruction & Assembly** 

SAVE THESE INSTRUCTIONS FOR FUTURE REFERENCE

#### ABOUT YOUR PUSH SPREADER

This push spreader is designed to spread a wide range of materials (Fertilizer, Grass Seed and Ice melt). Materials such as Powders, Manure, Top Soil, Gravel, and Mulch have the wrong physical characteristics and should not be used with this spreader. Never exceed the rated load capacity of 125lbs when operating the spreader.